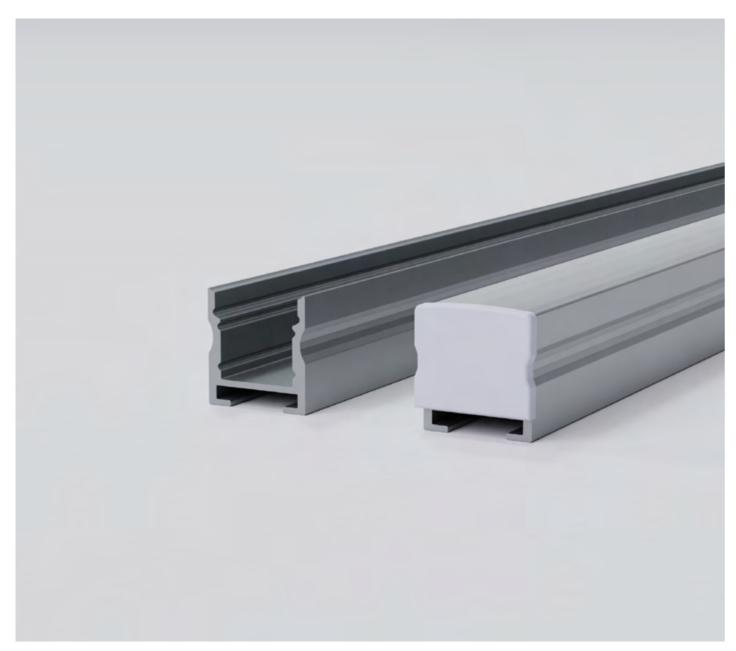

# Auriga 1718 C

UA38866

Auriga 1718 C lightbars deliver a simple, minimalist aesthetic and are suitable for a wide range of applications. They have a channel in the rear of the aluminium profiles used to house the LEDs meaning they are easy to suspend from ceilings or fix at 90° angles with L brackets.

#### **Profile features**

Clip

2-way join 3-way join

mount

Fixing methods

mount mount

4-way join

angle