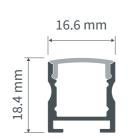

#### **Cross section dimensions**

#### **Profile Measurements:**

Width: 16.6 mm Height: 17.3 mm Length: 3000 mm Weight: 0.186 kg per metre