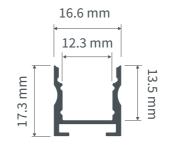

#### **Cross section dimensions**

#### **Profile Measurements:**

Width: 16.6 mm Height: 17.3 mm Length: 3000 mm Weight: 0.186 kg per metre