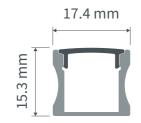

#### Profile cross section

#### Profile Measurements:

Width: 17.4 mm Height: 14 mm Length: 3000 mm Weight: 0.184 kg per metre