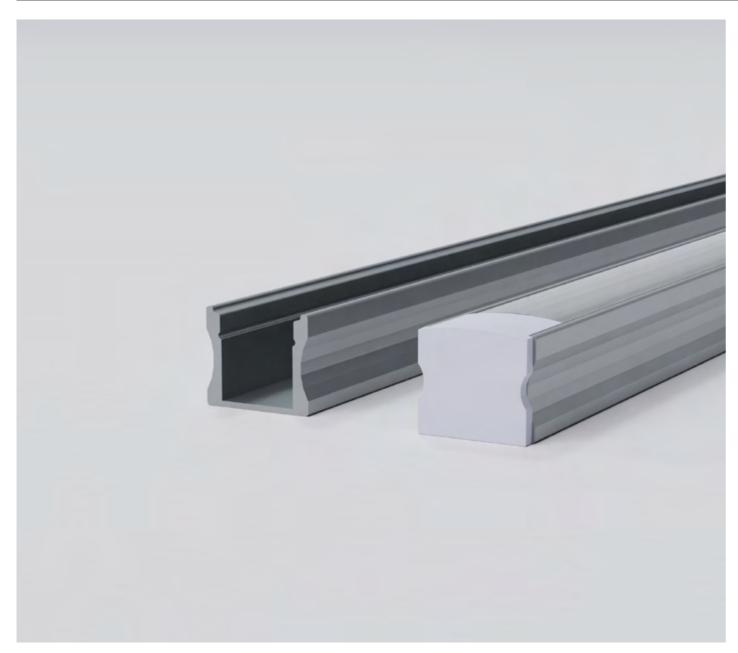

# Auriga 1816

UA38865

This is the simplest lightbar in our range. It uses an aluminium profile which is purposefully minimalist so that it is suitable for a wide variety of applications in environments of all types.

#### **Profile features**

Surface mount

Recess

90° join

2-way join

Screw

Fixing methods

Magnetic mount