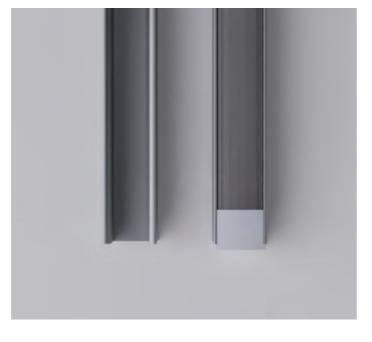

# Auriga 1816

UA38865

This is the simplest lightbar in our range. It uses an aluminium profile which is purposefully minimalist so that it is suitable for a wide variety of applications in environments of all types.

#### **Profile features**

Surface mount

Recess

90° join

2-way join

Screw

Fixing methods

Magnetic mount