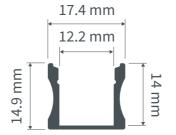

#### Profile cross section

#### Profile Measurements:

Width: 17.4 mm Height: 14 mm Length: 3000 mm Weight: 0.184 kg per metre