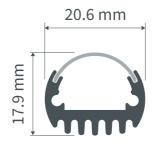

#### Profile cross section

### **Profile Measurements:**

Width: 20.6 mm Height: 17.9 mm Length: 5100 mm Weight: 0.265 kg per metre