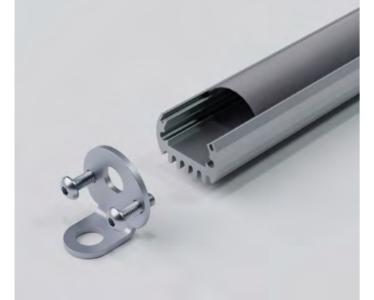

## **Profile features**

**End Cap** 

UA10733

mount

# Fixing methods

**Optional Hardware** 

End Cap - One Way UA18036

End Cap - Three Way UA12080

Terry Clip UA10735