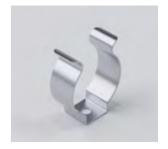

# Fixing methods

**Optional Hardware** 

End Cap - One Way UA18036

End Cap - Three Way UA12080

Terry Clip UA10735