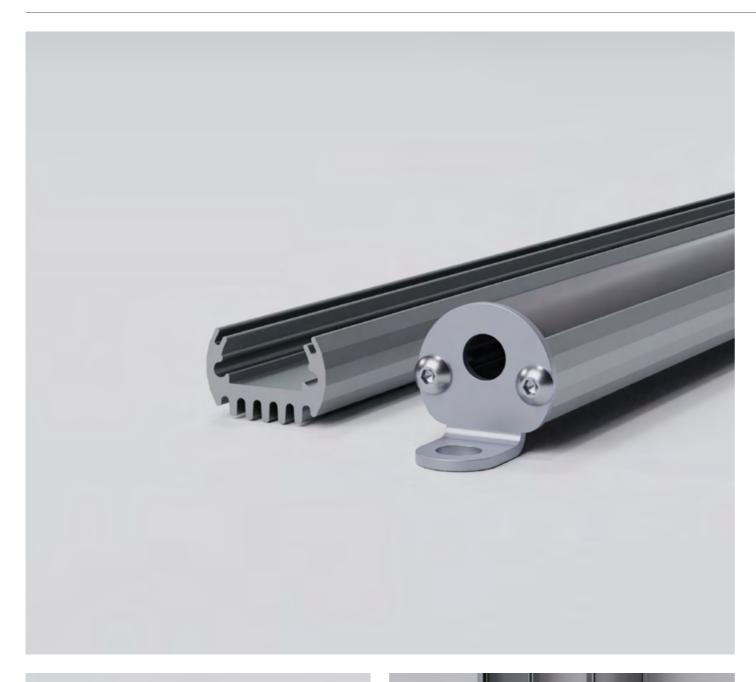

# Capella 2118

UA10292

Capella 2118 is a versatile linear LED light that allows entire sections of product displays to be accented, which when combined with adjustable fixings and Capella 2118's discreet nature, makes a fully integrated lighting solution. Ideal for retail and event displays, Capella 2118 features a finned profile to effectively distribute the heat generated by the LED's.

## **Profile features**

**End Cap** 

UA10733

mount

# Fixing methods

**Optional Hardware** 

End Cap - One Way UA18036

End Cap - Three Way UA12080

Terry Clip UA10735