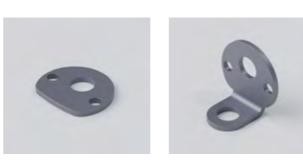

## **Profile features**

**End Cap** 

UA10733

mount

# Fixing methods

**Optional Hardware** 

End Cap - One Way UA18036

End Cap - Three Way UA12080

Terry Clip UA10735