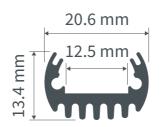

#### Profile cross section

### **Profile Measurements:**

Width: 20.6 mm Height: 17.9 mm Length: 5100 mm Weight: 0.265 kg per metre