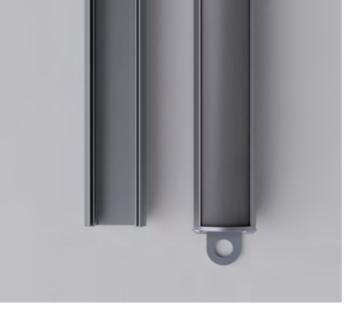

# Capella 2118

UA10292

Capella 2118 is a versatile linear LED light that allows entire sections of product displays to be accented, which when combined with adjustable fixings and Capella 2118's discreet nature, makes a fully integrated lighting solution. Ideal for retail and event displays, Capella 2118 features a finned profile to effectively distribute the heat generated by the LED's.

#### Profile cross section

### **Profile Measurements:**

Width: 20.6 mm Height: 17.9 mm Length: 5100 mm Weight: 0.265 kg per metre