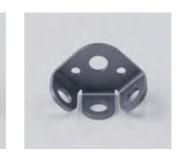

# Fixing methods

**Optional Hardware** 

End Cap - One Way UA18036

End Cap - Three Way UA12080

Terry Clip UA10735