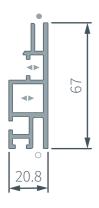

### Frame profile cross section

67mm deep Flat-Pack LED lightbox that is engineered to operate as a slim, wall-mounted display to maximise visibility and blend seamlessly with existing interior architecture.

FP 67 lightboxes are compatible with Magnetik to enable the creation of ultra-functional illuminated displays that are instantly visible and provide additional merchandising space.

= Graphic channel

• Optional non-illuminated graphic channel