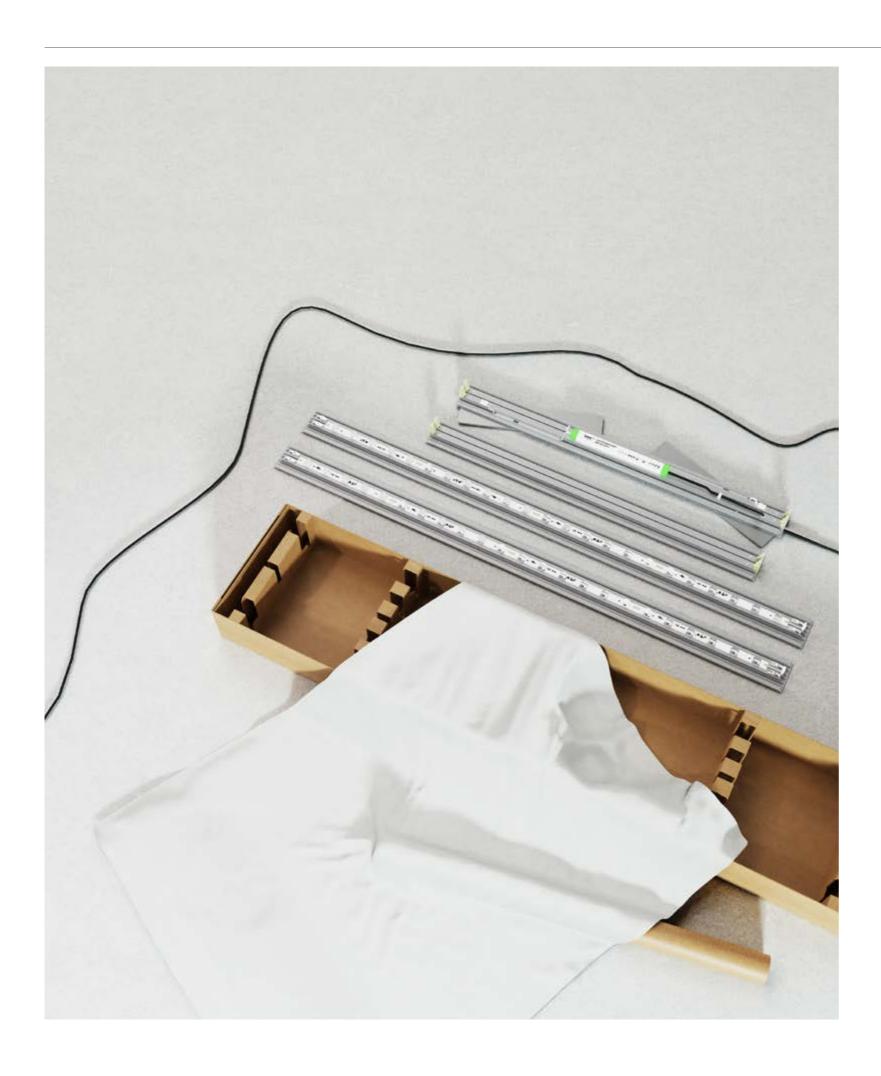

\*By disassembling a Flat-Pack lightbox into its constituent parts prior to shipping, the amount of space needed for transportation is dramatically reduced thereby lowering its carbon footprint.

### Frame profile cross section

110mm deep Flat-Pack LED lightbox that is engineered to operate as a freestanding display with double-sided illumination for maximum impact.

FP 110 lightboxes can be assembled and disassembled with ease thanks to specially-developed aluminium profiles and connectors.