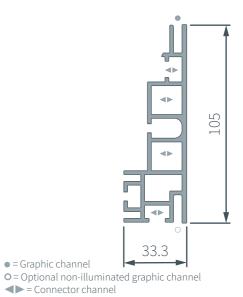

### Frame profile cross section

105mm deep Flat-Pack LED lightbox that is engineered to operate as a wall-mounted display to maximise visibility whilst preserving floorspace.

FP 105 lightboxes can be supplied with illuminated support posts to enable the creation of larger displays that can be disassembled for transportation and storage.

The printed fabric graphics that are secured directly into the aluminium frame can be replaced in conjunction with seasonal trends, interior design updates, product promotions and more.

■ = Graphic channel■ ■ = Connector channel