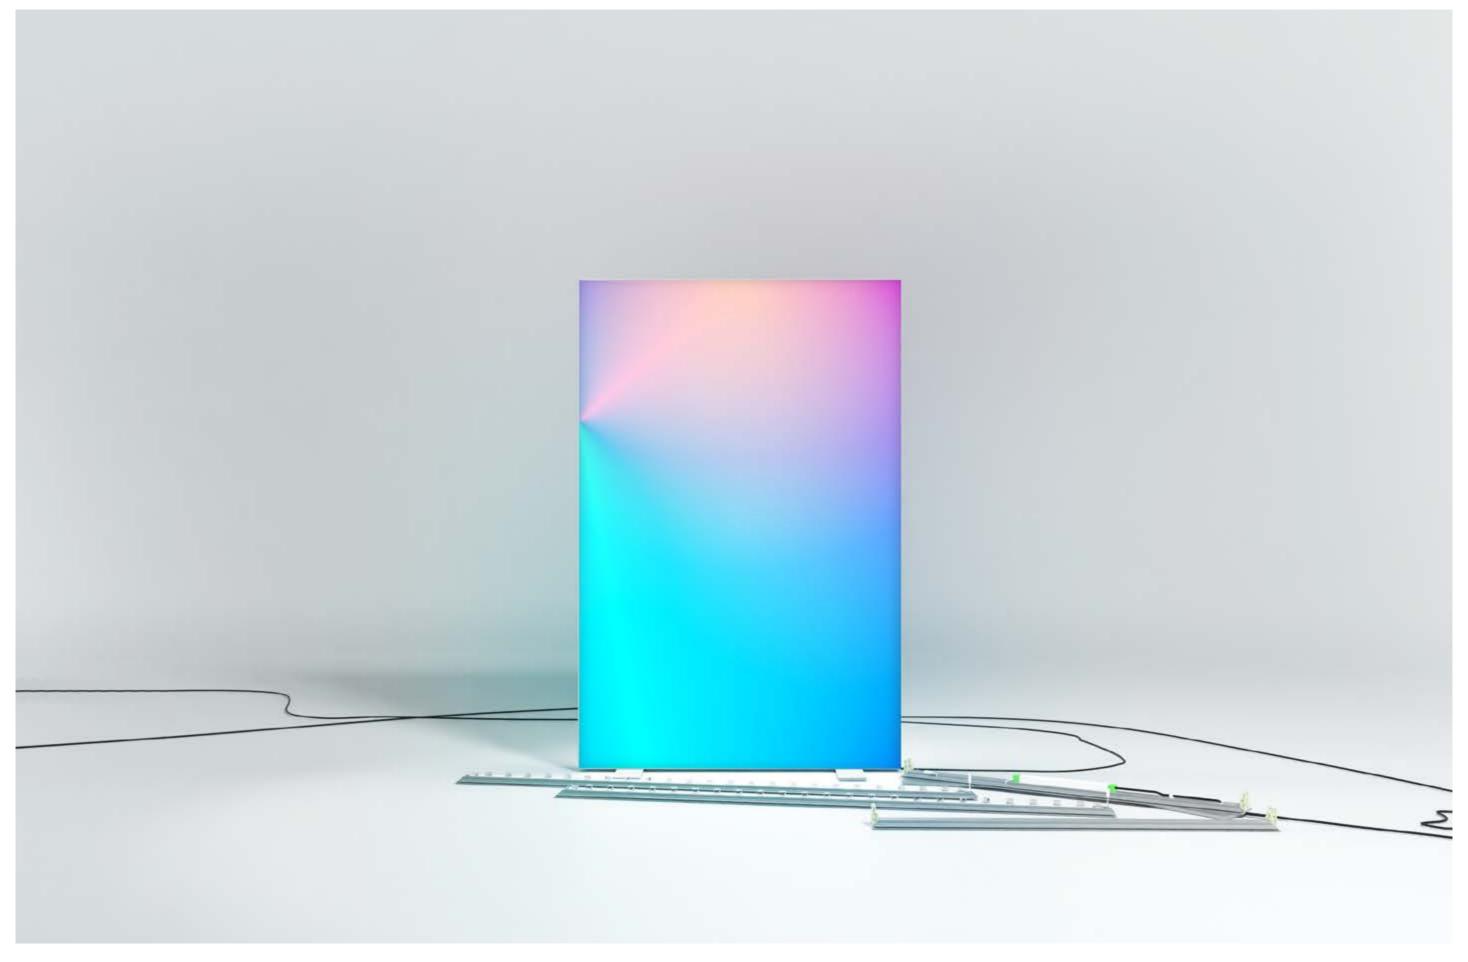

u n i b o x

The Flat-Pack range of LED lightboxes is engineered to provide a user-friendly, cost-effective way of installing illuminated graphic displays into environments of all types. Flat-Pack lightboxes can be assembled, disassembled, transported and re-used time and time again, meaning they come with impressive environmental credentials\* and offer users an excellent return on investment.

Flat-Pack lightboxes use sleek aluminium frames and printed fabric graphics to create ultra-flexible displays that can be updated for seasonal promotions, rebranding, product launches and more, all without the need for specialist tools or training.

### Frame profile cross section

110mm deep Flat-Pack LED lightbox that is engineered to operate as a freestanding display with double-sided illumination for maximum impact.

FP 110 lightboxes can be assembled and disassembled with ease thanks to specially-developed aluminium profiles and connectors.