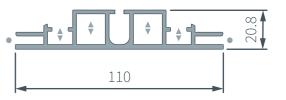

### Frame profile cross section

110mm deep Flat-Pack LED lightbox that is engineered to operate as a freestanding display with double-sided illumination for maximum impact.

FP 110 lightboxes can be assembled and disassembled with ease thanks to specially-developed aluminium profiles and connectors.

The printed fabric graphics that are secured directly into the aluminium frame can be replaced in conjunction with seasonal trends, interior design updates, product promotions and more.

■ = Graphic channel■ ■ = Connector channel