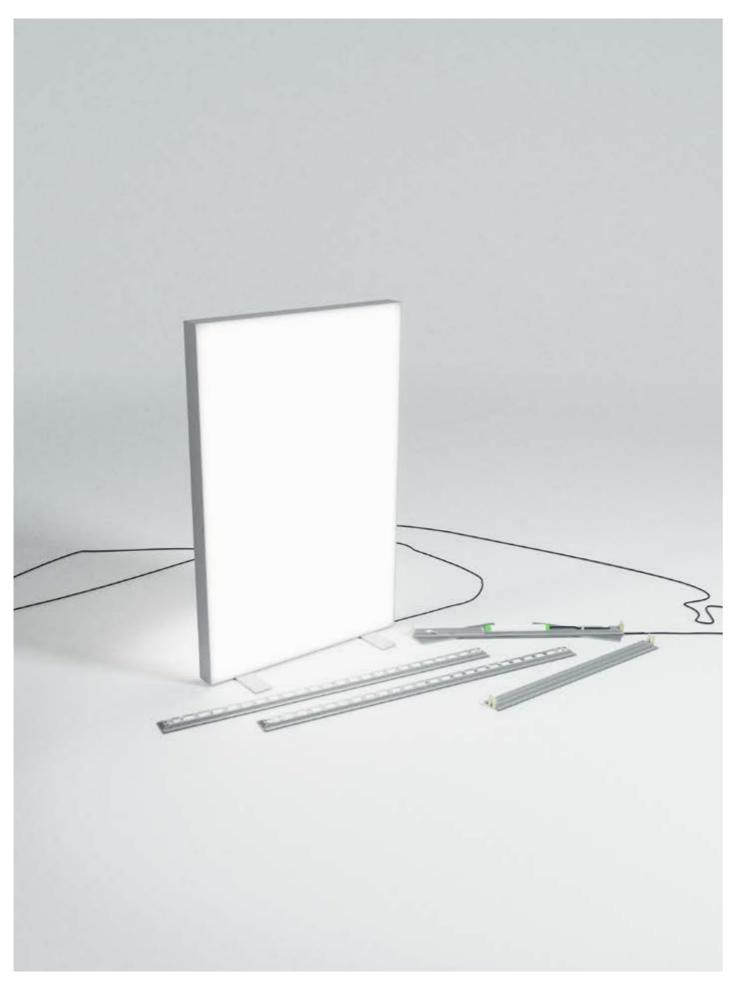

### Frame profile cross section

110mm deep Flat-Pack LED lightbox that is engineered to operate as a freestanding display with double-sided illumination for maximum impact.

FP 110 lightboxes can be assembled and disassembled with ease thanks to specially-developed aluminium profiles and connectors.

The printed fabric graphics that are secured directly into the aluminium frame can be replaced in conjunction with seasonal trends, interior design updates, product promotions and more.

■ = Graphic channel■ ■ = Connector channel