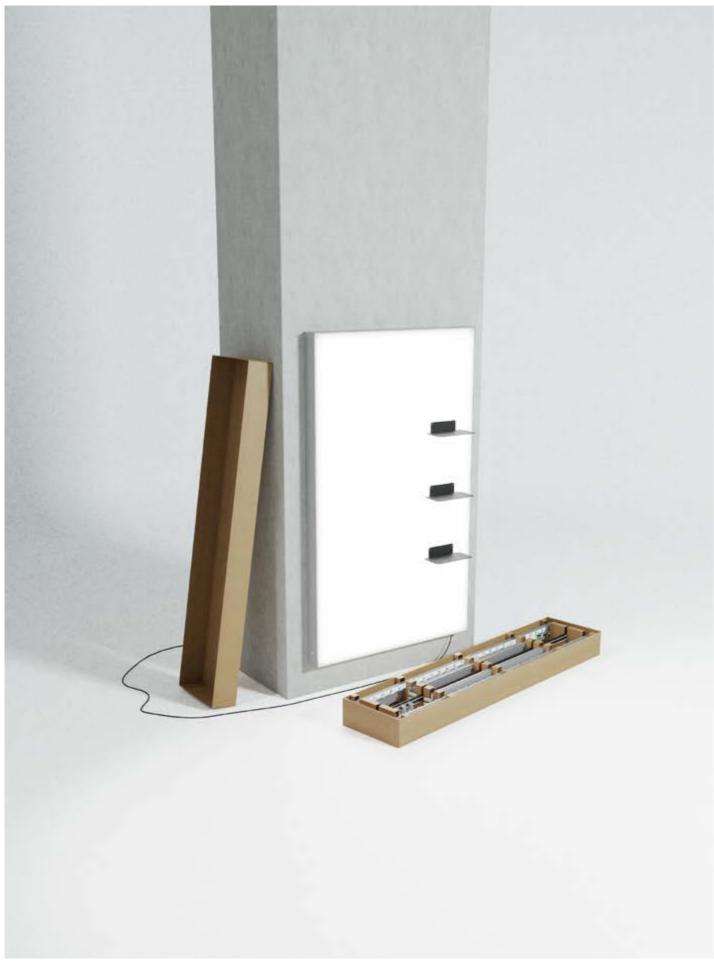

### Frame profile cross section

105mm deep Flat-Pack LED lightbox that is engineered to operate as a wall-mounted display to maximise visibility whilst preserving floorspace.

FP 105 lightboxes can be supplied with illuminated support posts to enable the creation of larger displays that can be disassembled for transportation and storage.

The printed fabric graphics that are secured directly into the aluminium frame can be replaced in conjunction with seasonal trends, interior design updates, product promotions and more.

**Quick specifications** • = Standard option / • = Optional get in touch for more information / - = Not available.