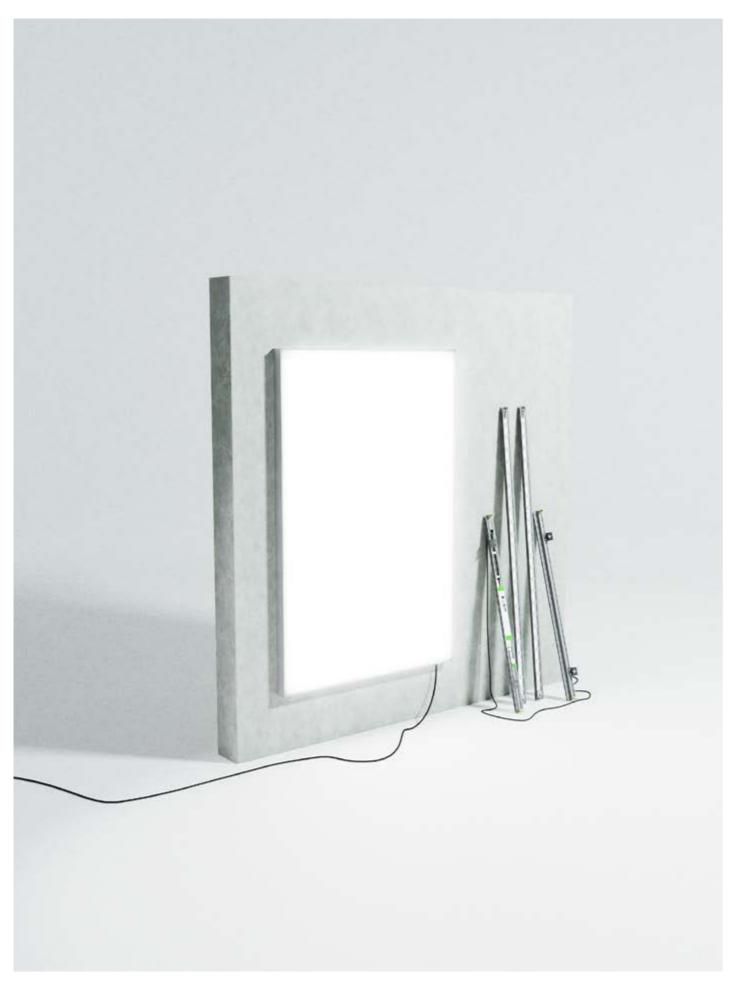

### Frame profile cross section

110mm deep Flat-Pack LED lightbox that is engineered to operate as a freestanding display with double-sided illumination for maximum impact.

FP 110 lightboxes can be assembled and disassembled with ease thanks to specially-developed aluminium profiles and connectors.