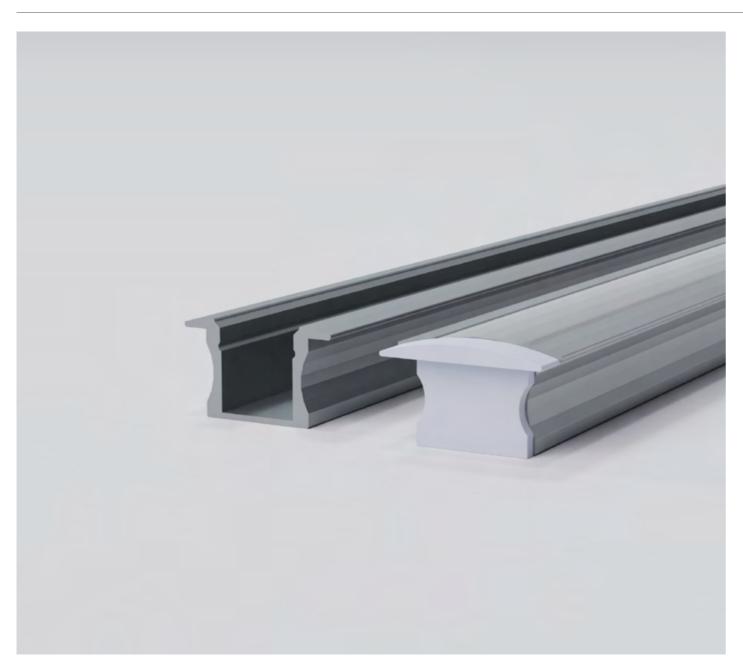

# Haldus 2516

Haldus 2516 lightbars use aluminium profiles with a lip in the continuously-extruded channel which conceals unsightly edges when the lightbar is recessed into a wall or ceiling. This makes Haldus 2516 ideally suited for environments in which aesthetics are key.

# Profile Measurements:

Width: 25 mm Height: 15 mm Length: 3000 mm Weight: 0.217 kg per metre

Material: Aluminium 6063-T6

Standard Finish: Satin silver anodised - 15 micron

Diffuser Type B: Opal, Frosted, Clear