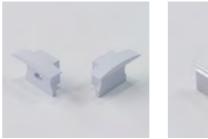

# **Optional Hardware**

End Cap Set UA38867 - ENDCAPSET

Metal Clip UA38867-CLIPS