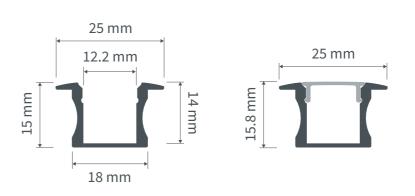

# **Profile cross section**

**Profile features** 

Screw mount

# Profile Measurements:

Width: 25 mm Height: 15 mm Length: 3000 mm Weight: 0.217 kg per metre

Material: Aluminium 6063-T6

Standard Finish: Satin silver anodised - 15 micron

Diffuser Type B: Opal, Frosted, Clear