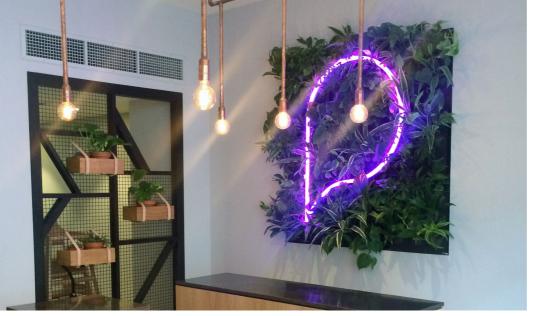

### **Neonist**

Neon signage attracts attention like nothing else. It is used to bring bursts of energy and retro charm into environments of all types, be it a bar, restaurant, nightclub, hotel, fitness centre, office or otherwise. Now, thanks to developments in LED technologies, its iconic aesthetic can be replicated using safer, more durable materials. Our range of Neonist signs provides an accessible, ultra-effective way of creating neon-effect signage that can be customised to suit client-specific briefs and brand guidelines.

#### **Neon Flex**

Neon Flex gives you access to the unmistakable, fluid aesthetic of traditional neon signage in a way that is both safer and more durable. It combines flexible LED tape with malleable lengths of silicon to replicate the tube-like appearance of neon signs and enable the creation of high-impact illuminated displays that fill wherever they are installed with retro charm and excitement.