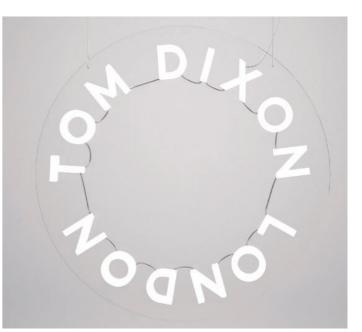

### **Illuminated Lettering**

Our in-house automated letter bending machine allows the creation of letters, numbers and logos, using a selection of profile depths to create the desired effect and aesthetic. We can offer a range of LED options, from a fixed colour of white, to animated RGB lighting effects.

#### Bespoke 3D illuminated letters, numbers and logos.

Our cost-effective 3D illuminated LED lettering provides an eye-catching way of creating visual impact. Produced with a fast turnaround, the characters can be mounted directly to any solid substrate or mounted to a panel for easy installation. The range of profile depths, colours and LEDs allow you to achieve your desired aesthetic.