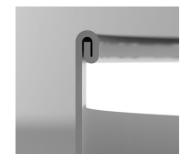

# Double folded profile specification

Our double folded tape option provides a neat, rounded front edge to your sign allowing your front fascia to be slightly recessed and encapsulated by the double folded tape. We have a wide range of finishes, depths and material thickensses.