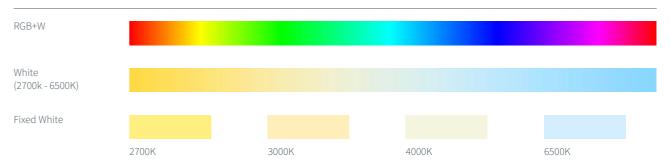

## **LED Options**

Our LED offering provides a varied spectrum of choice to suit the application and complexity of your Illuminated lettering to ensure even illumination when lit. Our white LED options come in various sizes to ensure we can illuminate even the smallest of details and letters.

#### White LED

Triple Diode - Small Light colour: White Voltage: 12 V Power: 0.48 W/pc CRI: 80+ Colour Temp: 6500K Efficacy: 105 lm/W Beam Angle: 145° Luminous Flux: 50lm/pc Dimensions: L: 27mm x

H: 9mm x W: 8.4mm

Triple Diode - Large
Light colour: White
Voltage: 12 V
Power: 1.1 W/pc
CRI: 70+
Colour Temp: 6500K
Efficacy: 145 lm/W
Beam Angle: 175°
Luminous Flux: 160lm/pc
Dimensions: L: 72mm x
H: 10.2mm x W: 20mm

#### **Colour LED**

Triple Diode - Large
Light colour: RGBW (W=6500K)
Voltage: 12 V
Power: 0.86 W/pc
CRI: 80+ (White Channel)
Efficacy: 55 lm/W
Beam Angle: 165°
Luminous Flux: 48lm/pc
Dimensions: L: 65mm x
H: 11.2mm x W: 22mm

Please specify the LED colour option whether this be White (2700K to 6500K) RGB or RGBW. We would ask you to specify the diffuser, cover or fascia plate that will be positioned in front of the LEDs

If you are at all unsure, please speak to one of our team for advice.