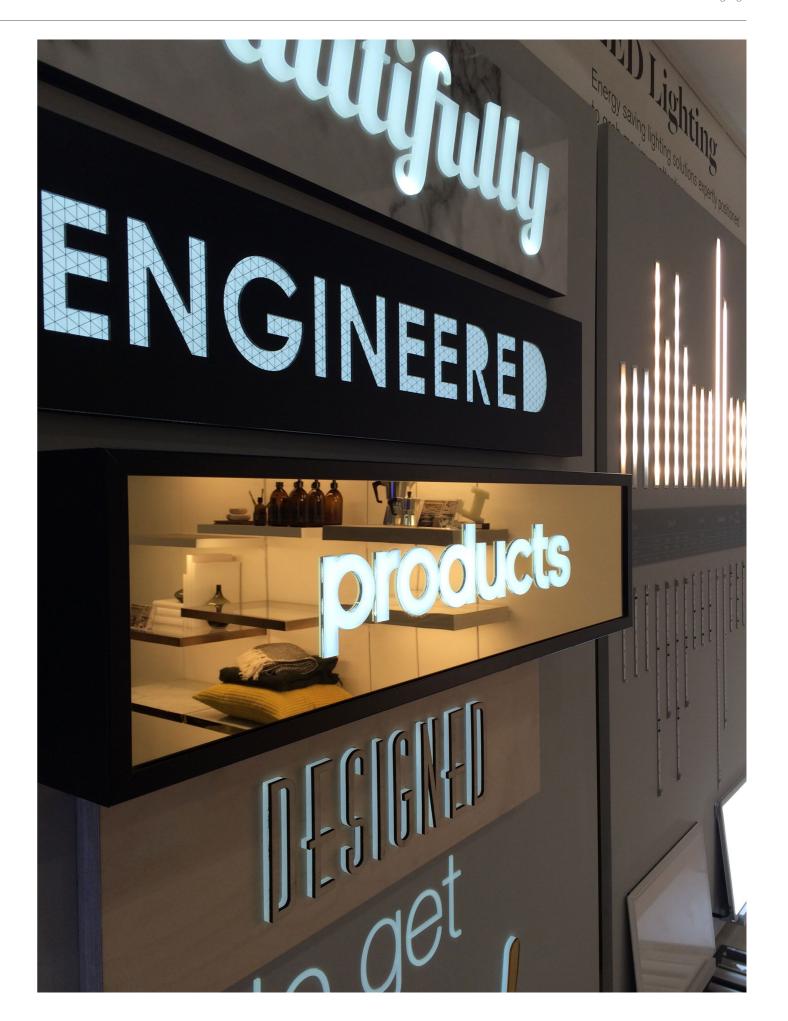

# Inspiration

Our illuminated signage solutions are engineered to provide you with the freedom and flexibility needed to create bespoke LED signs that deliver. Here is a selection of some of our favourite projects as examples of what can be achieved with Neonist, Kontour and Neon Flex.

#### Bespoke 3D illuminated letters, numbers and logos.

Our cost-effective 3D illuminated LED lettering provides an eye-catching way of creating visual impact. Produced with a fast turnaround, the characters can be mounted directly to any solid substrate or mounted to a panel for easy installation. The range of profile depths, colours and LEDs allow you to achieve your desired aesthetic.