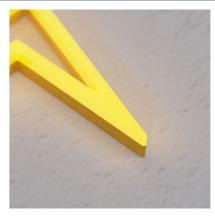

### **Illuminated Lettering**

Our in-house automated letter bending machine allows the creation of letters, numbers and logos, using a selection of profile depths to create the desired effect and aesthetic. We can offer a range of LED options, from a fixed colour of white, to animated RGB lighting effects.

#### Bespoke 3D illuminated letters, numbers and logos.

Our cost-effective 3D illuminated LED lettering provides an eye-catching way of creating visual impact. Produced with a fast turnaround, the characters can be mounted directly to any solid substrate or mounted to a panel for easy installation. The range of profile depths, colours and LEDs allow you to achieve your desired aesthetic.