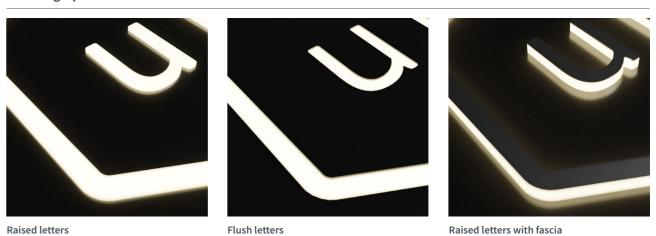

### **Illuminated Lettering**

Our in-house automated letter bending machine allows the creation of letters, numbers and logos, using a selection of profile depths to create the desired effect and aesthetic. We can offer a range of LED options, from a fixed colour of white, to animated RGB lighting effects.

#### Bespoke 3D illuminated letters, numbers and logos.

Our cost-effective 3D illuminated LED lettering provides an eye-catching way of creating visual impact. Produced with a fast turnaround, the characters can be mounted directly to any solid substrate or mounted to a panel for easy installation. The range of profile depths, colours and LEDs allow you to achieve your desired aesthetic.