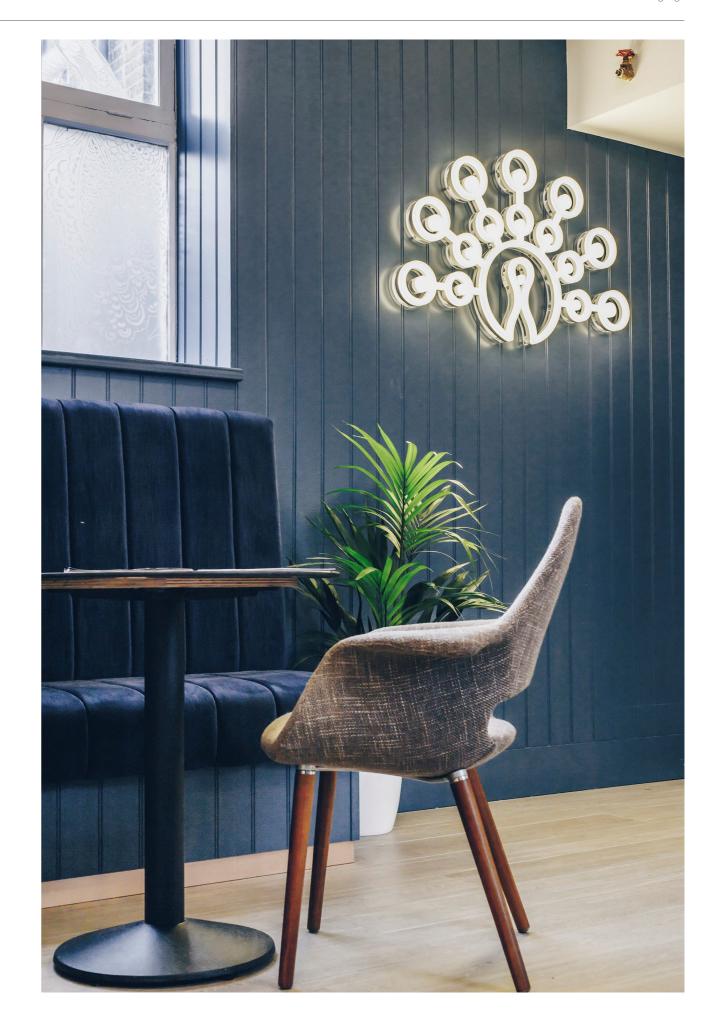

### **Illuminated Lettering**

Our in-house automated letter bending machine allows the creation of letters, numbers and logos, using a selection of profile depths to create the desired effect and aesthetic. We can offer a range of LED options, from a fixed colour of white, to animated RGB lighting effects.

#### Bespoke 3D illuminated letters, numbers and logos.

Our cost-effective 3D illuminated LED lettering provides an eye-catching way of creating visual impact. Produced with a fast turnaround, the characters can be mounted directly to any solid substrate or mounted to a panel for easy installation. The range of profile depths, colours and LEDs allow you to achieve your desired aesthetic.