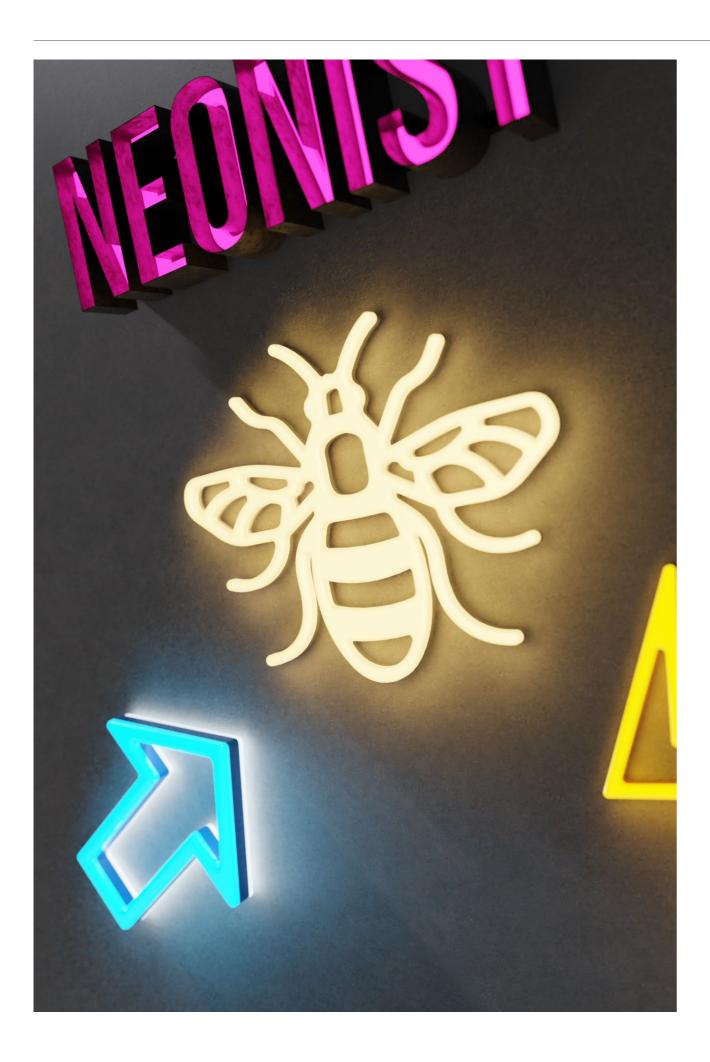

### **Neonist**

Neon signage attracts attention like nothing else. It is used to bring bursts of energy and retro charm into environments of all types, be it a bar, restaurant, nightclub, hotel, fitness centre, office or otherwise. Now, thanks to developments in LED technologies, its iconic aesthetic can be replicated using safer, more durable materials. Our range of Neonist signs provides an accessible, ultra-effective way of creating neon-effect signage that can be customised to suit client-specific briefs and brand guidelines.

#### A safer, more durable alternative to neon.

Neonist is the reimagining of traditional technologies to meet the needs and values of a modern world. Using energy-efficient LEDs and non-toxic materials, Neonist enables the creation of illuminated signs that boast the iconic aesthetic of neon without any of the long-lamented issues relating to durability, safety and reliability.

Neonist signs are built using solid sheets of optical-grade acrylic that are CNC-machined to create custom letters, branded signage, logos and more. With LEDs embedded directly into the acrylic and with the option of rounding any front-facing edges to replicate the unique, tube-like form of traditional neon signs, the intricate details of shapes can be reproduced with unbeatable levels of accuracy.