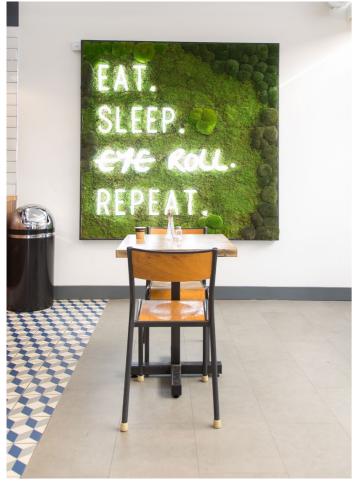

### **Neonist**

Neon signage attracts attention like nothing else. It is used to bring bursts of energy and retro charm into environments of all types, be it a bar, restaurant, nightclub, hotel, fitness centre, office or otherwise. Now, thanks to developments in LED technologies, its iconic aesthetic can be replicated using safer, more durable materials. Our range of Neonist signs provides an accessible, ultra-effective way of creating neon-effect signage that can be customised to suit client-specific briefs and brand guidelines.

#### **Neon Flex**

Neon Flex gives you access to the unmistakable, fluid aesthetic of traditional neon signage in a way that is both safer and more durable. It combines flexible LED tape with malleable lengths of silicon to replicate the tube-like appearance of neon signs and enable the creation of high-impact illuminated displays that fill wherever they are installed with retro charm and excitement.