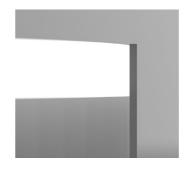

# Flat profile specification

Our flat sided profile provides an almost edge to edge seamless face positioning the fascia front an centre providing a minimal and elegant aesthetic to your illuminated signage.