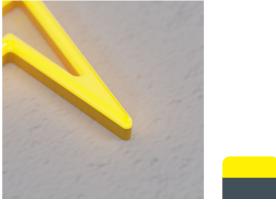

### **Illuminated Lettering**

Our in-house automated letter bending machine allows the creation of letters, numbers and logos, using a selection of profile depths to create the desired effect and aesthetic. We can offer a range of LED options, from a fixed colour of white, to animated RGB lighting effects.

#### Bespoke 3D illuminated letters, numbers and logos.

Our cost-effective 3D illuminated LED lettering provides an eye-catching way of creating visual impact. Produced with a fast turnaround, the characters can be mounted directly to any solid substrate or mounted to a panel for easy installation. The range of profile depths, colours and LEDs allow you to achieve your desired aesthetic.