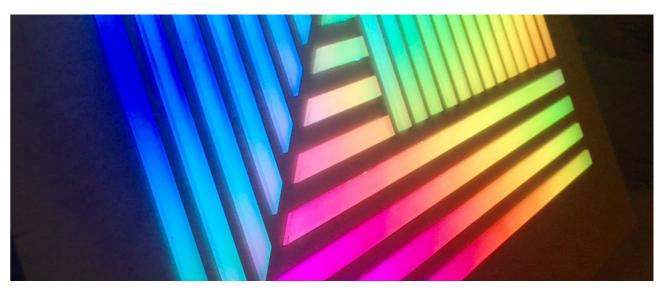

#### **Colour LED**

Triple Diode - Large
Light colour: RGBW (W=6500K)
Voltage: 12 V
Power: 0.86 W/pc
CRI: 80+ (White Channel)
Efficacy: 55 lm/W
Beam Angle: 165°
Luminous Flux: 48lm/pc
Dimensions: L: 65mm x
H: 11.2mm x W: 22mm

#### Colours

Cover Colour

LED Colour

6500K