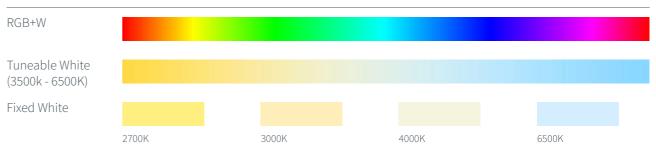

## **LED Options**

Our LED offering provides a varied spectrum of choice to suit the application and complexity of your Illuminated lettering to ensure even illumination when lit. Our white LED options come in various sizes to ensure we can illuminate even the smallest of details and letters.

Please specify the LED colour option whether this be White (2700K to 6500K) RGB or RGBW. We would ask you to specify the diffuser, cover or fascia plate that will be positioned in front of the LEDs

If you are at all unsure, please speak to one of our team for advice.