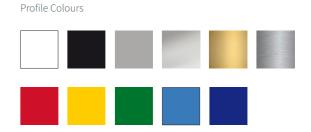

| _    | _    | _    | •     | _     |
|                      | Red (RAL 3020)                      | •    | •    | _    | •     | •     |
|                      | Yellow (RAL 1023)                   | •    | •    |      | _     | _     |
|                      | Green (RAL 6016)                    | _    | •    | _    | _     | _     |
|                      | Light Blue (RAL 5005)               | •    | •    | _    | •     | •     |
|                      | Dark Blue (RAL 5002)                | •    | •    | _    | •     | •     |

# Flat profile specification

Our flat sided profile provides an almost edge to edge seamless face positioning the fascia front an centre providing a minimal and elegant aesthetic to your illuminated signage.

Profile Cross Section





|                      | Aluminium Profile Depth             | 40mm | 60mm | 80mm | 100mm | 120mm |
|----------------------|-------------------------------------|------|------|------|-------|-------|
| Profile<br>Thickness | 0.5mm                               | _    | •    | _    | _     | _     |
|                      | 0.6mm                               | •    | •    | •    | •     | •     |
|                      | 0.7mm                               | •    | •    | •    | •     | •     |
|                      | 0.8mm                               | _    | •    | •    | •     | •     |
|                      | White (RAL 9016)                    | •    | •    | •    | •     | •     |
|                      | White Matt (RAL 9016)               | _    | •    | •    | •     | •