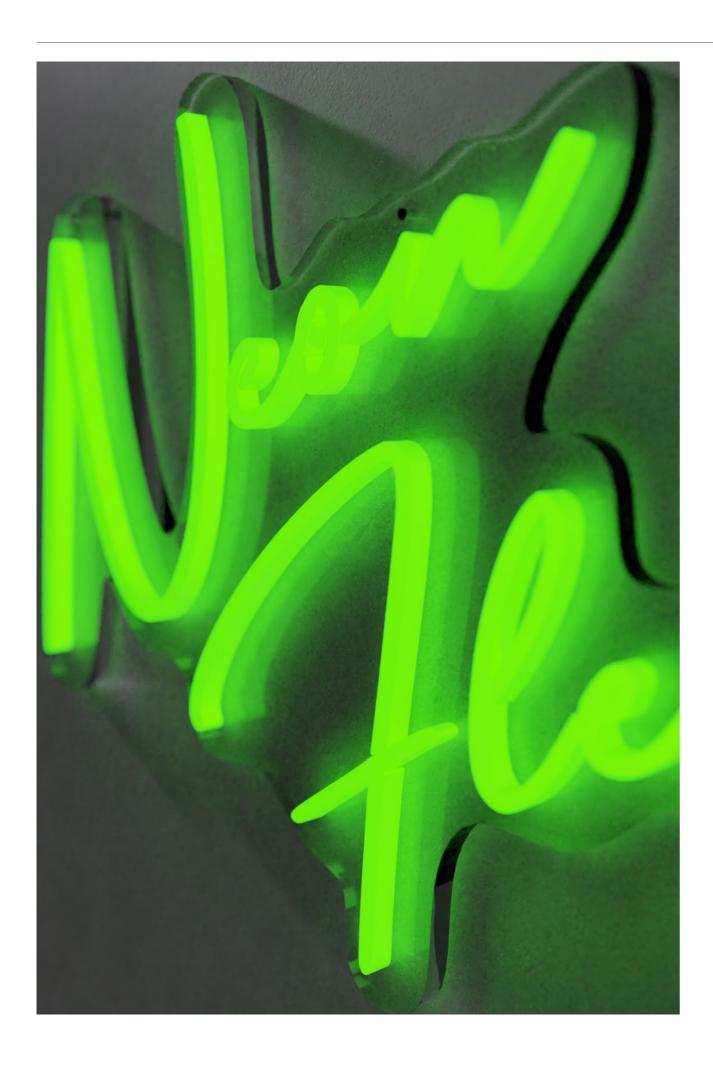

#### **Neon Flex**

Neon Flex gives you access to the unmistakable, fluid aesthetic of traditional neon signage in a way that is both safer and more durable. It combines flexible LED tape with malleable lengths of silicon to replicate the tube-like appearance of neon signs and enable the creation of high-impact illuminated displays that fill wherever they are installed with retro charm and excitement.

#### The ultra-flexible alternative to neon.

Neon Flex is engineered to provide brands and businesses with an accessible, affordable way of creating neon-effect illuminated signs that are guaranteed to make an impact. Malleable LED tape is housed inside flexible silicon moulds to recreate the distinctive, tube-like appearance of traditional neon signage.

Built using materials that are dust-tight and waterproof, Neon Flex is a highly-durable range of illuminated signage solutions that are easy to install and readily-customisable. It is ideal for use when recreating the organic, fluid style of handwritten typefaces and bringing a burst of colour and energy into interior environments of all types.