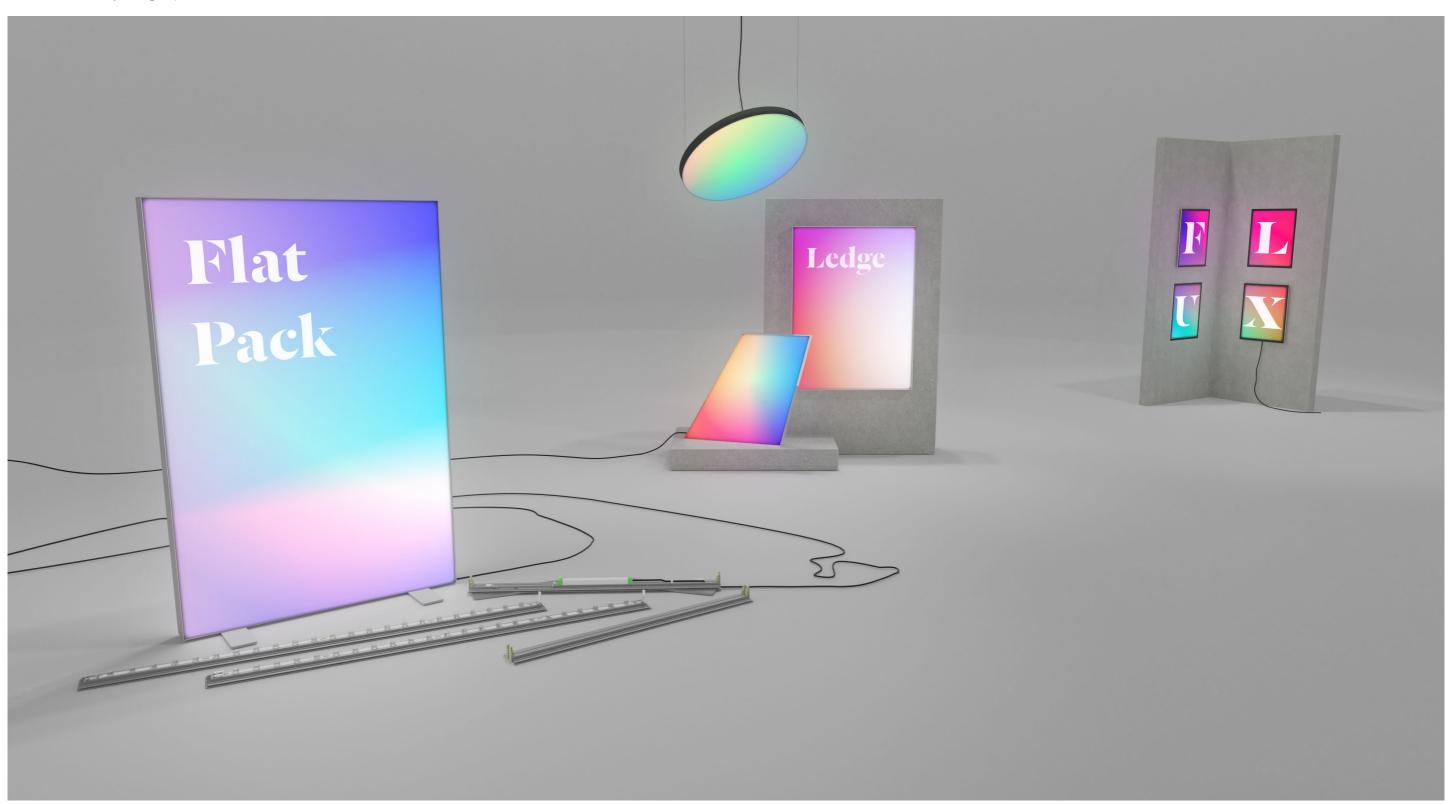

# **Lightbox Range**

High-impact graphic signage with LED illumination.

LED lightboxes provide an ultra-effective way of creating visually striking illuminated signs that can be customised and updated to compliment branded environments of all types. With printed fabrics or rigid acrylic panels housed within sleek aluminium frames, LED lightboxes can be engineered to form double-sided, 3D, freestanding and suspended signs to maximise visibility in larger spaces.