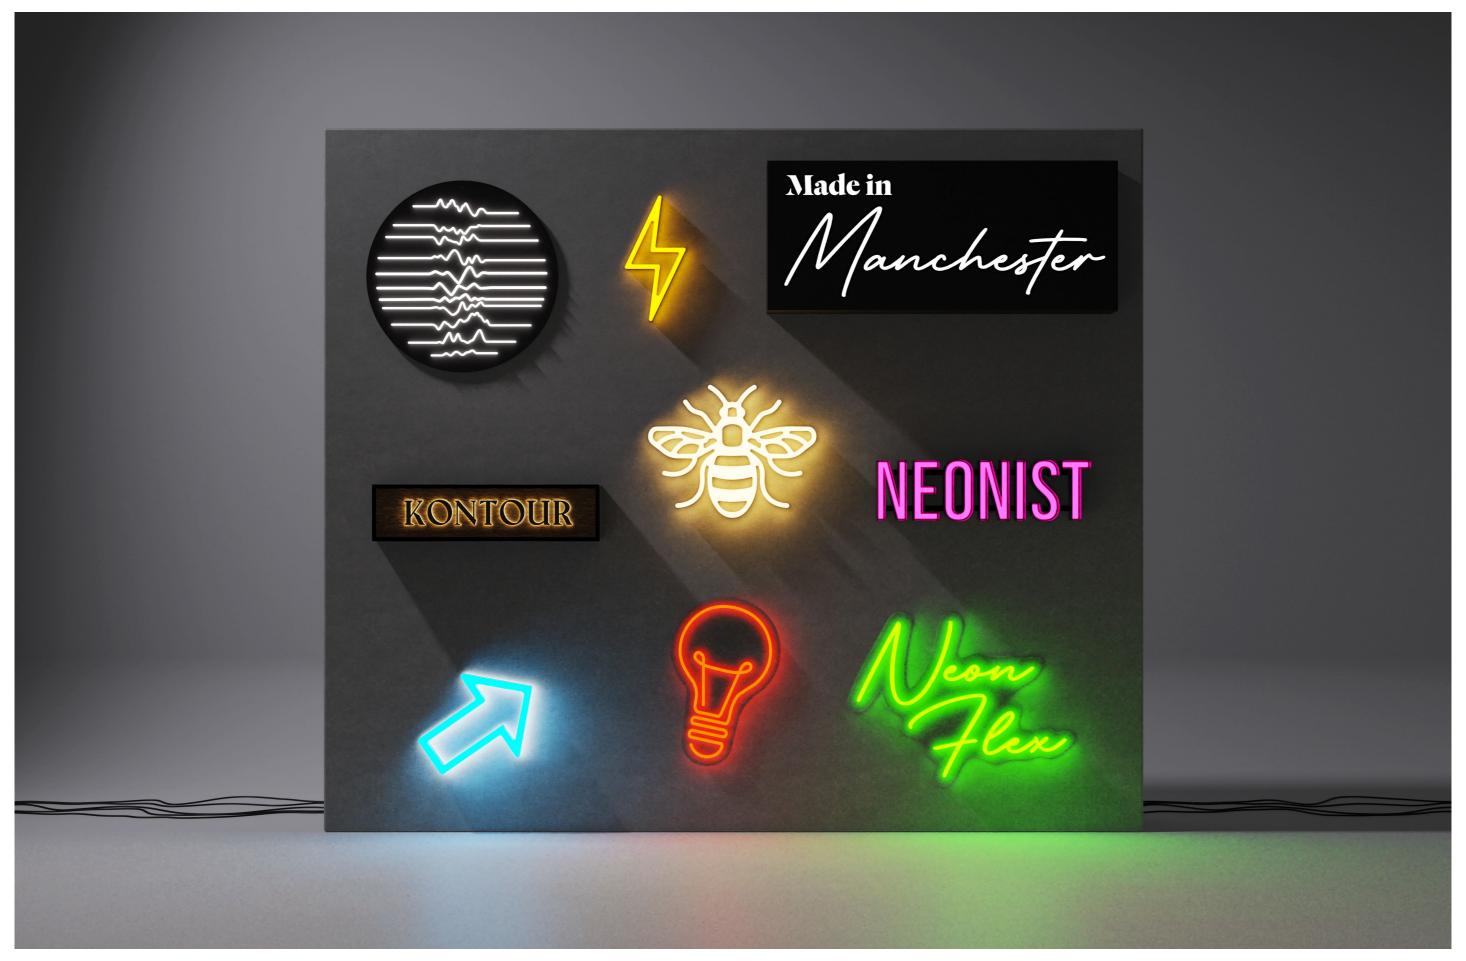

#### **Kontour**

The Kontour range of illuminated signage provides a sleek, attention-grabbing way of presenting brand messages, product information and logos. With powerful LED components integrated directly into laser-etched acrylic, Kontour signs remain highly visible even in the busiest of environments. By using lasers to cut shapes, patterns and letters into the acrylic panels, we are able to replicate intricate logos with millimetre precision to create branded signage that delivers.

### **Neonist**

Neon signage attracts attention like nothing else. It is used to bring bursts of energy and retro charm into environments of all types, be it a bar, restaurant, nightclub, hotel, fitness centre, office or otherwise. Now, thanks to developments in LED technologies, its iconic aesthetic can be replicated using safer, more durable materials. Our range of Neonist signs provides an accessible, ultra-effective way of creating neon-effect signage that can be customised to suit client-specific briefs and brand guidelines.

#### **Neon Flex**

Neon Flex gives you access to the unmistakable, fluid aesthetic of traditional neon signage in a way that is both safer and more durable. It combines flexible LED tape with malleable lengths of silicon to replicate the tube-like appearance of neon signs and enable the creation of high-impact illuminated displays that fill wherever they are installed with retro charm and excitement.

# Inspiration

Our illuminated signage solutions are engineered to provide you with the freedom and flexibility needed to create bespoke LED signs that deliver. Here is a selection of some of our favourite projects as examples of what can be achieved with Neonist, Kontour and Neon Flex.