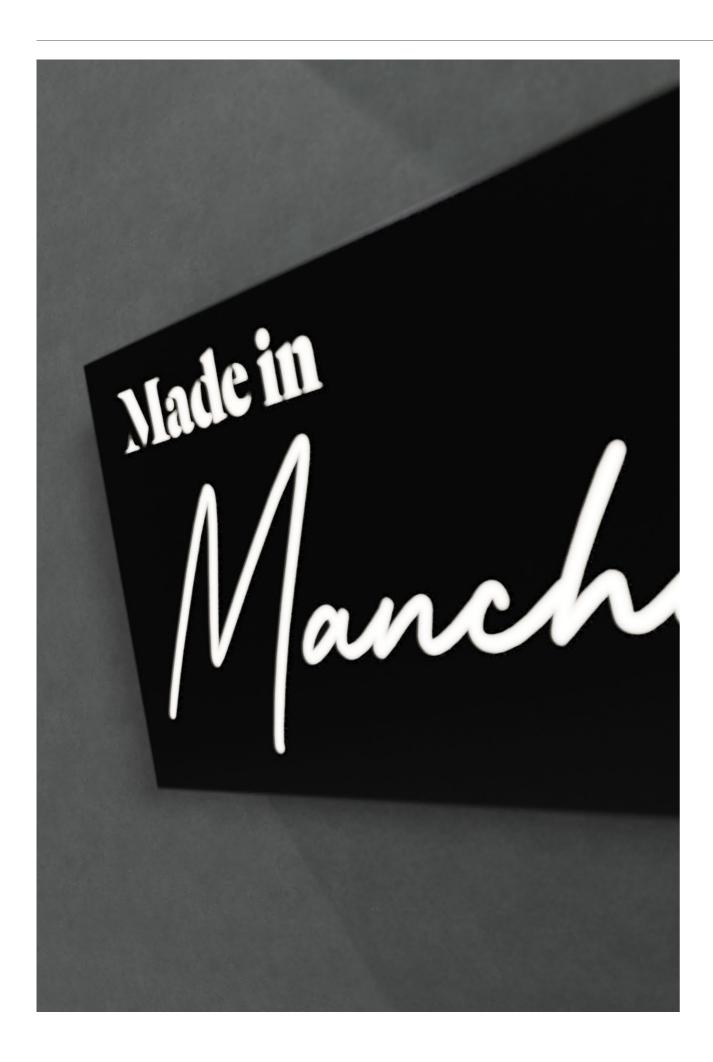

#### **Neonist Round**

Neonist Round uses a 6mm pass when CNC-machining the acrylic panels to give the rounded aesthetic of traditional Neon.

#### Neonist Square

Neonist Square has a small internal radius to allow for the reproduction of intricate designs and brand logos.

Neonist signs are built using solid sheets of optical-grade acrylic that are CNC-machined to create custom letters, branded signage, logos and more. With LEDs embedded directly into the acrylic and with the option of rounding any front-facing edges to replicate the unique, tube-like form of traditional neon signs, the intricate details of shapes can be reproduced with unbeatable levels of accuracy.