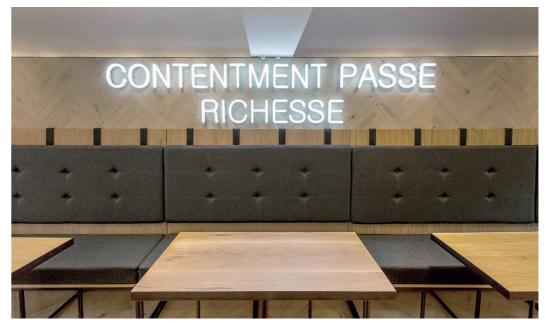

### **Neonist**

Neon signage attracts attention like nothing else. It is used to bring bursts of energy and retro charm into environments of all types, be it a bar, restaurant, nightclub, hotel, fitness centre, office or otherwise. Now, thanks to developments in LED technologies, its iconic aesthetic can be replicated using safer, more durable materials. Our range of Neonist signs provides an accessible, ultra-effective way of creating neon-effect signage that can be customised to suit client-specific briefs and brand guidelines.

#### **Neon Flex**

Neon Flex gives you access to the unmistakable, fluid aesthetic of traditional neon signage in a way that is both safer and more durable. It combines flexible LED tape with malleable lengths of silicon to replicate the tube-like appearance of neon signs and enable the creation of high-impact illuminated displays that fill wherever they are installed with retro charm and excitement.