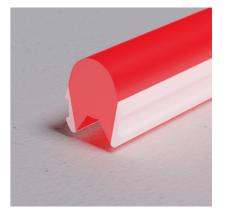

## **Neon Flex**

#### The ultra-flexible alternative to neon.

Neon Flex is engineered to provide brands and businesses with an accessible, affordable way of creating neon-effect illuminated signs that are guaranteed to make an impact. Malleable LED tape is housed inside flexible silicon moulds to recreate the distinctive, tube-like appearance of traditional neon signage.

Built using materials that are dust-tight and waterproof, Neon Flex is a highly-durable range of illuminated signage solutions that are easy to install and readily-customisable. It is ideal for use when recreating the organic, fluid style of handwritten typefaces and bringing a burst of colour and energy into interior environments of all types.