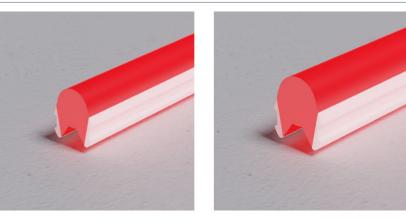

## **Neon Flex**

#### The ultra-flexible alternative to neon.

Neon Flex is engineered to provide brands and businesses with an accessible, affordable way of creating neon-effect illuminated signs that are guaranteed to make an impact. Malleable LED tape is housed inside flexible silicon moulds to recreate the distinctive, tube-like appearance of traditional neon signage.

Built using materials that are dust-tight and waterproof, Neon Flex is a highly-durable range of illuminated signage solutions that are easy to install and readily-customisable. It is ideal for use when recreating the organic, fluid style of handwritten typefaces and bringing a burst of colour and energy into interior environments of all types.