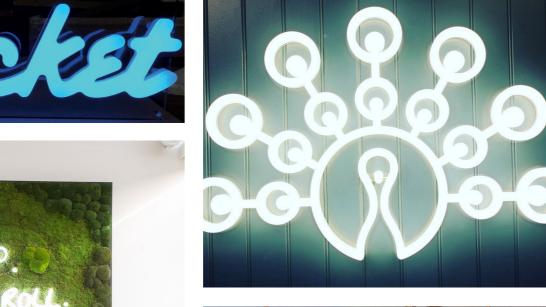

# Inspiration

Our illuminated signage solutions are engineered to provide you with the freedom and flexibility needed to create bespoke LED signs that deliver. Here is a selection of some of our favourite projects as examples of what can be achieved with Neonist, Kontour and Neon Flex.