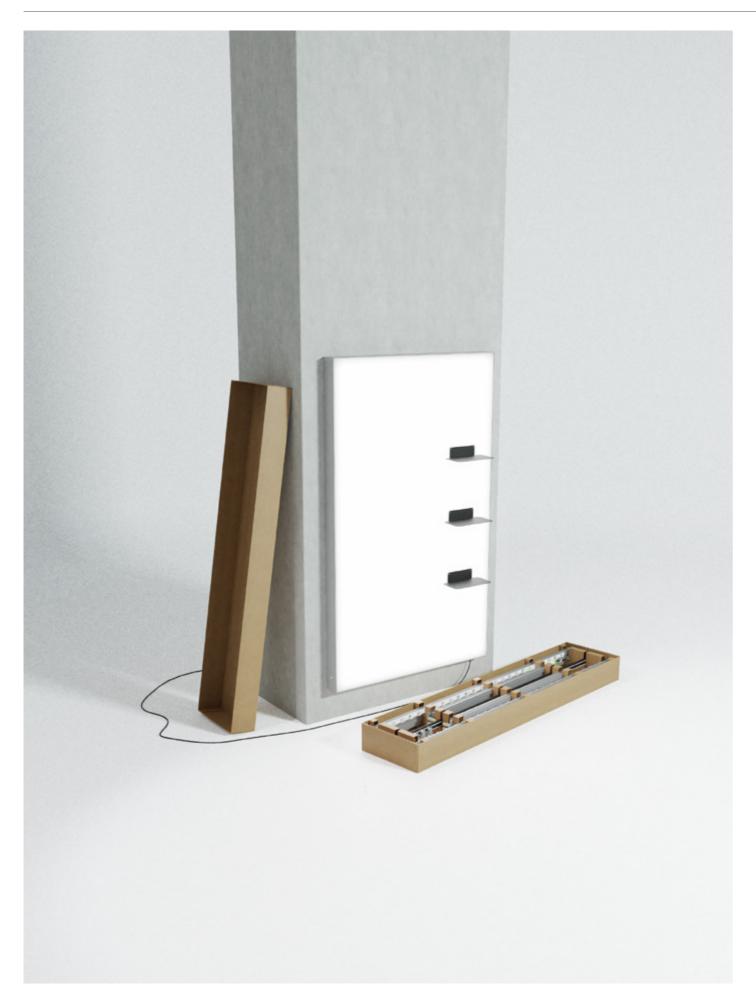

## Flat-Pack 105

105mm deep Flat-Pack LED lightbox that is engineered to operate as a wall-mounted display to maximise visibility whilst preserving floorspace.

FP 105 lightboxes can be supplied with illuminated support posts to enable the creation of larger displays that can be disassembled for transportation and storage.

The printed fabric graphics that are secured directly into the aluminium frame can be replaced in conjunction with seasonal trends, interior design updates, product promotions and more.