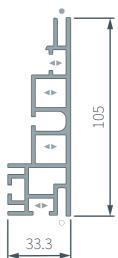

## Frame profile cross section - UA34339

• = Graphic channel • = Optional non-illuminated graphic channel = Connector channel