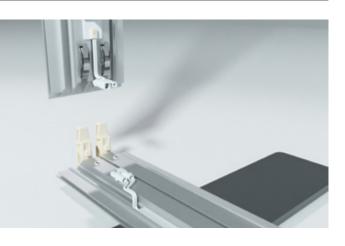

## **Tool-free corner**

**Quick specifications** • = Standard option / • = Optional get in touch for more information / - = Not available.

| Frame      |                |              | Applications  |              |              |             | Graphic      |                                            | PSU      |          | Lighting Technology  |     |     | Voltage |    | Systems  |
|------------|----------------|--------------|---------------|--------------|--------------|-------------|--------------|--------------------------------------------|----------|----------|----------------------|-----|-----|---------|----|----------|
| Depth (mm) | Min Size (m)   | Max Size (m) | Free Standing | Wall Mounted | Ceiling Hung | Column Wrap | Single Sided | Double Sided<br>(Non-Illminated on e side) | Internal | External | Flexible LED<br>Tape | РСВ | LGP | 12      | 24 | Magnetik |
| 105        | 0.35 x<br>0.35 | 2 x 10       | 0             | •            | 0            | _           | •            | 0                                          | •        | •        | _                    | •   | _   | _       | •  | 0        |