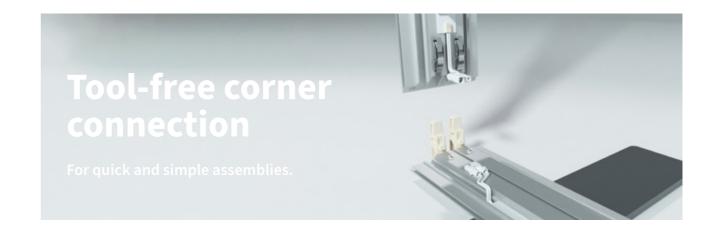

## Flat-Pack 110

Frame profile cross section - UA34340

110mm deep Flat-Pack LED lightbox that is engineered to operate as a freestanding display with double-sided illumination for maximum impact.

FP 110 lightboxes can be assembled and disassembled with ease thanks to specially-developed aluminium profiles and connectors.