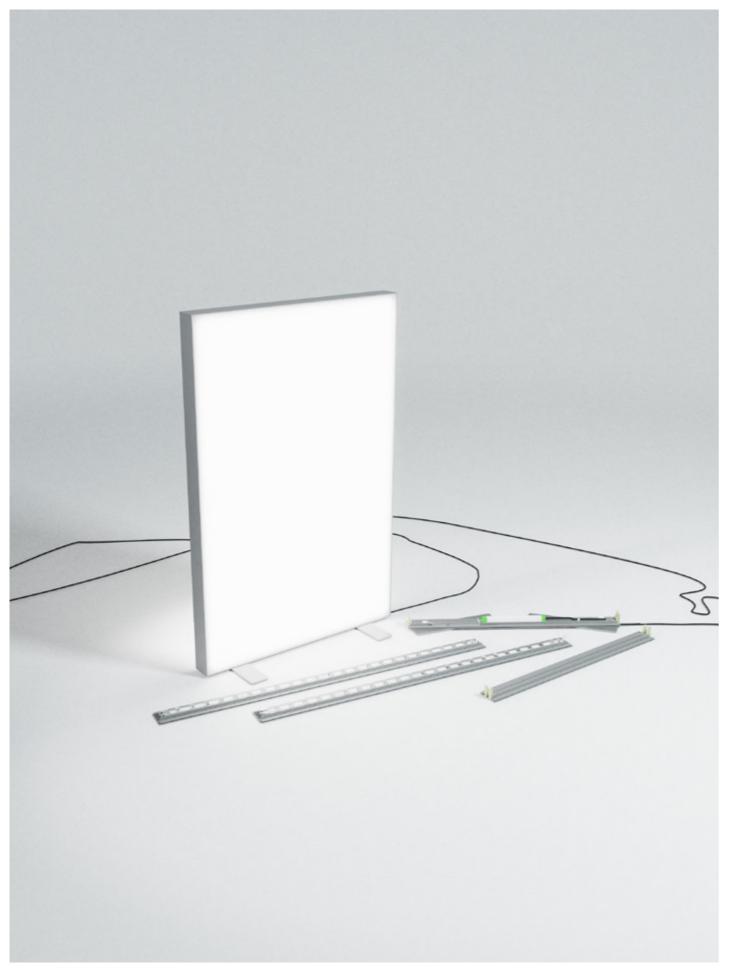

## Flat-Pack 110

Frame profile cross section - UA34340

110mm deep Flat-Pack LED lightbox that is engineered to operate as a freestanding display with double-sided illumination for maximum impact.

FP 110 lightboxes can be assembled and disassembled with ease thanks to specially-developed aluminium profiles and connectors.

The printed fabric graphics that are secured directly into the aluminium frame can be replaced in conjunction with seasonal trends, interior design updates, product promotions and more.

- = Graphic channel