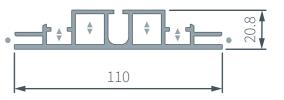

## Flat-Pack 110

Frame profile cross section - UA34340

110mm deep Flat-Pack LED lightbox that is engineered to operate as a freestanding display with double-sided illumination for maximum impact.

FP 110 lightboxes can be assembled and disassembled with ease thanks to specially-developed aluminium profiles and connectors.