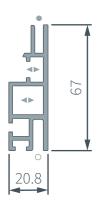

## Flat-Pack 67

Frame profile cross section - UA34341

67mm deep Flat-Pack LED lightbox that is engineered to operate as a slim, wall-mounted display to maximise visibility and blend seamlessly with existing interior architecture.