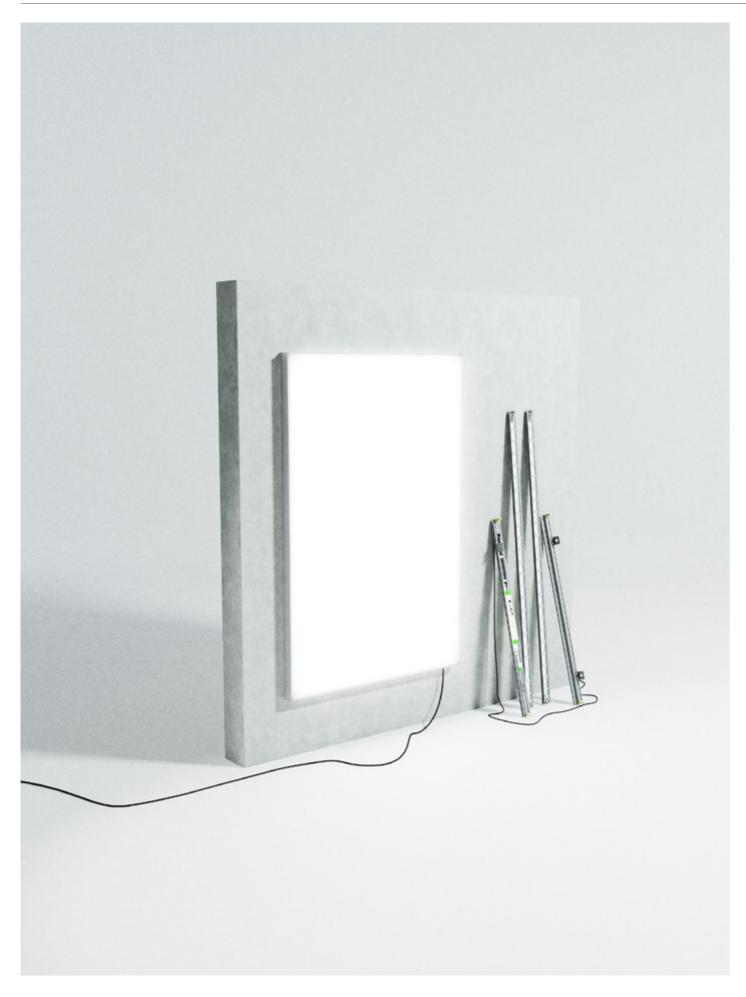

## Flat-Pack 67

Frame profile cross section - UA34341

67mm deep Flat-Pack LED lightbox that is engineered to operate as a slim, wall-mounted display to maximise visibility and blend seamlessly with existing interior architecture.

FP 67 lightboxes are compatible with Magnetik to enable the creation of ultra-functional illuminated displays that are instantly visible and provide additional merchandising space.

- = Graphic channel
- o = Optional non-illuminated graphic channel
- = Connector channel