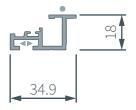

## Flux 18

Frame profile cross section - UA15012

18mm deep, light guide plate illuminated LED Lightbox, with photographic-quality Duratrans graphics.

Flux 18 is our slimmest LED Lightbox, which utilises high quality, interchangeable Duratrans graphics that are held in a place by a magnetic PETG lens.