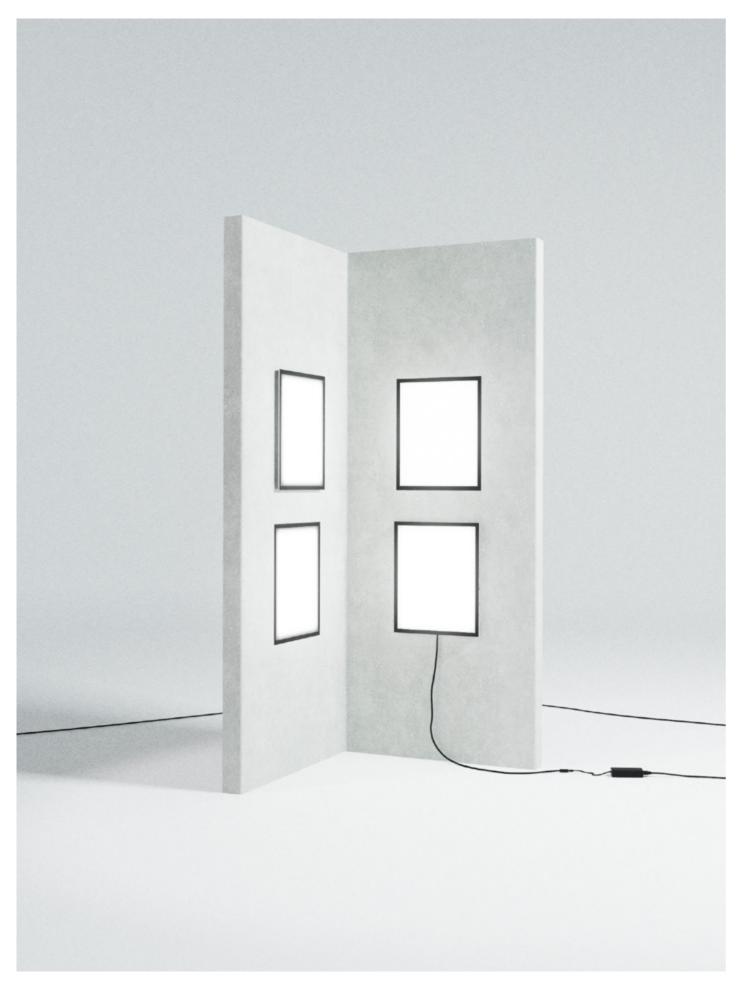

## Flux 18

Frame profile cross section - UA15012

18mm deep, light guide plate illuminated LED Lightbox, with photographic-quality Duratrans graphics.

Flux 18 is our slimmest LED Lightbox, which utilises high quality, interchangeable Duratrans graphics that are held in a place by a magnetic PETG lens.

Illuminated by a light guide plate, Flux 18 is manufactured using our in-house laser machine, which etches an algorithmically-calculated dot pattern onto optical grade acrylic, resulting in high quality lighting.