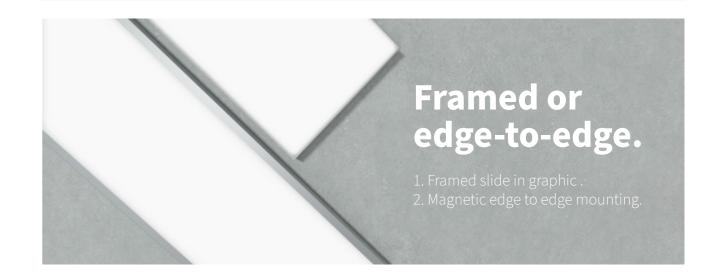

## Flux 50

Frame profile cross section - UA38400

50mm deep, backlit LED lightbox that delivers homogenous illumination across the face of rigid graphic panels.

With a frame depth of 50mm, Flux 50 lightboxes can be built to accept both magnetised and slide-in graphics that are printed onto panels of opal acrylic.

- = Framed graphic channel
- = Magnetic graphic mounting face = Connector channel

**Quick specifications** • = Standard option / • = Optional get in touch for more information / - = Not available.

| Frame      |                | Applications |               |              | Graphic      |             | PSU          |              | Lighting Technology |          |                      | Voltage |     | Systems |    |          |
|------------|----------------|--------------|---------------|--------------|--------------|-------------|--------------|--------------|---------------------|----------|----------------------|---------|-----|---------|----|----------|
| Depth (mm) | Min Size (m)   | Max Size (m) | Free Standing | Wall Mounted | Ceiling Hung | Column Wrap | Single Sided | Double Sided | Internal            | External | Flexible LED<br>Tape | РСВ     | LGP | 12      | 24 | Magnetik |
| 50         | 0.35 x<br>0.35 | 1.5 x 1      | _             | •            | _            | _           | •            | _            | _                   | •        | •                    | •       | _   | •       | •  | _        |