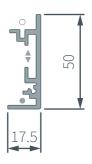

## Flux 50

Frame profile cross section - UA38400

50mm deep, backlit LED lightbox that delivers homogenous illumination across the face of rigid graphic panels.

With a frame depth of 50mm, Flux 50 lightboxes can be built to accept both magnetised and slide-in graphics that are printed onto panels of opal acrylic.