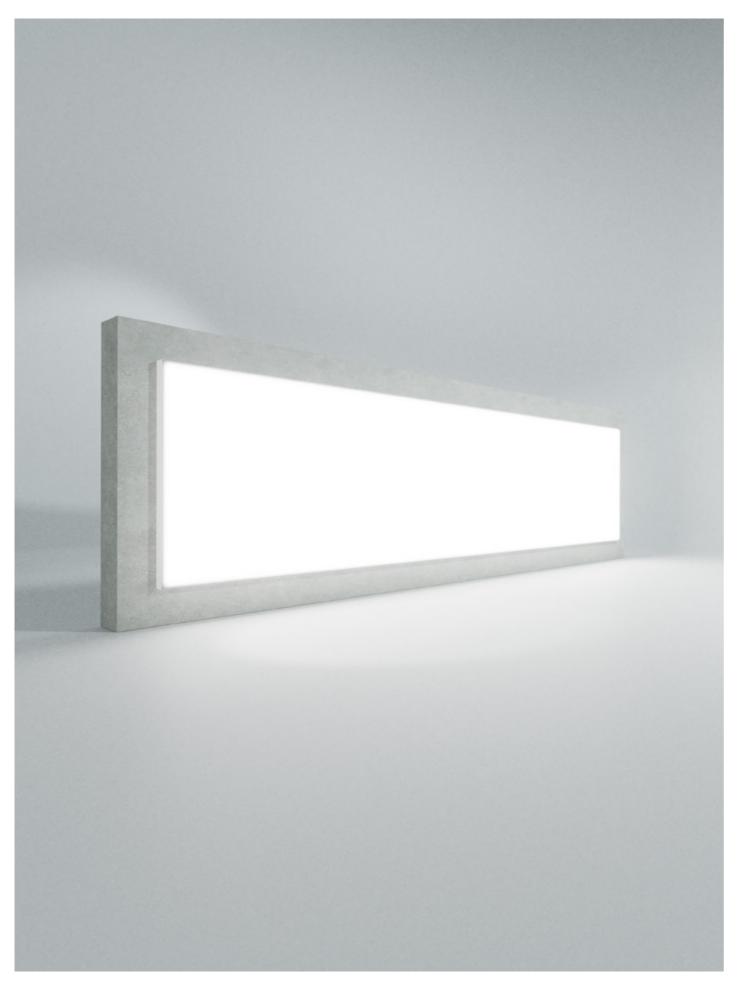

## Ledge 135

## 135mm deep LED lightbox, designed for high powered, even illumination.

Ledge 135 creates engaging, impactful displays, that drive footfall, generate sales, and enhance brand awareness.

Created in sizes up to 3m x 50m, Ledge 135 is a backlit lightbox utilising replaceable tension fabric graphics, designed to be wall mounted or freestanding in larger sizes.

When used as a freestanding element, although this is a single-sided lightbox, textile graphics can be applied to the rear of the box to create a non-illuminated backdrop on the reverse side.

- = Graphic channel
- o = Optional non-illuminated graphic channel
- = Connector channel