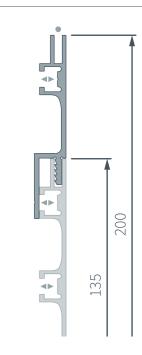

## Ledge 200

Frame profile cross section - UA11866

Frame extension profile cross section - UA35076