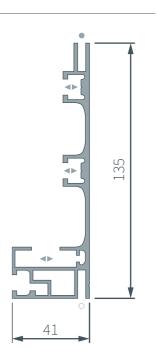

## Ledge 135

## Ledge 200

Frame profile cross section - UA11866

Frame extension profile cross section - UA35076