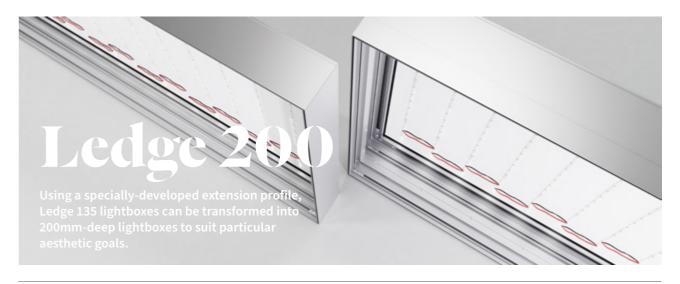

## Ledge 200

Frame profile cross section - UA11866

Frame extension profile cross section - UA35076