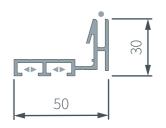

## Ledge 30

Frame profile cross section - UA40728

Ledge 30 is an incredibly thin single-sided LED lightbox, with an integrated light guide plate which create high output, even illumination.

Manufactured using our in-house laser machine, an algorithmically calculated dot pattern is etched onto optical grade acrylic, resulting in high quality lighting.