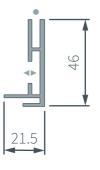

## Ledge 4-6

Frame profile cross section - UA21936

46mm deep LED lightbox, designed to seamlessly wrap columns and corners.

Ledge 46 is single-sided LED lightbox, designed to be wall-mounted, surrounding columns or wrapping around corners.