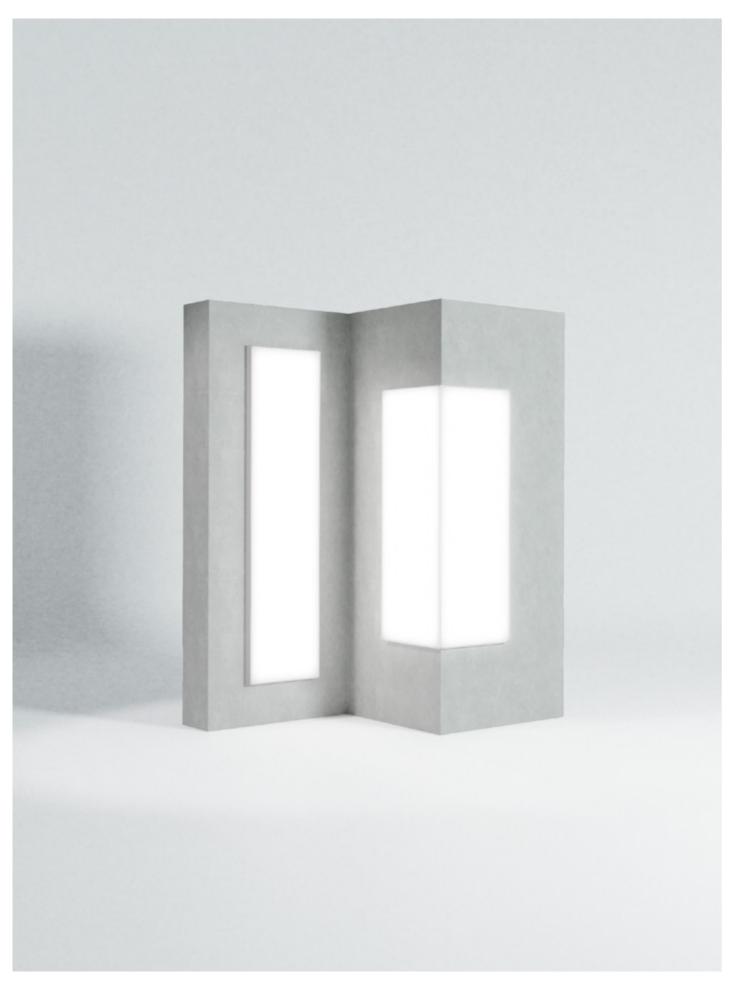

## Ledge 4-6

Frame profile cross section - UA21936

46mm deep LED lightbox, designed to seamlessly wrap columns and corners.

Ledge 46 is single-sided LED lightbox, designed to be wall-mounted, surrounding columns or wrapping around corners.

Ledge 46 utilises our latest LED optic technology, which distorts the light beam to ensure even, high output, illumination.

- = Graphic channel

**Quick specifications** • = Standard option / • = Optional get in touch for more information / - = Not available.