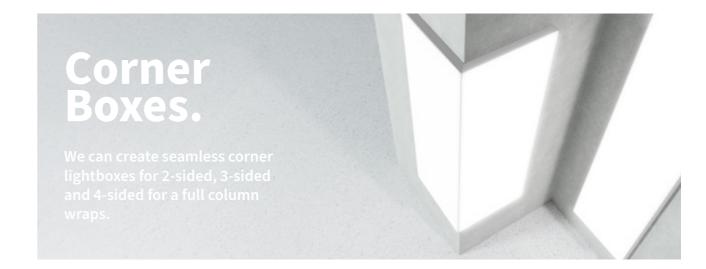

## Ledge 4-6

Frame profile cross section - UA21936

46mm deep LED lightbox, designed to seamlessly wrap columns and corners.

Ledge 46 is single-sided LED lightbox, designed to be wall-mounted, surrounding columns or wrapping around corners.

Ledge 46 utilises our latest LED optic technology, which distorts the light beam to ensure even, high output, illumination.

- = Graphic channel

**Quick specifications** • = Standard option / • = Optional get in touch for more information / - = Not available.