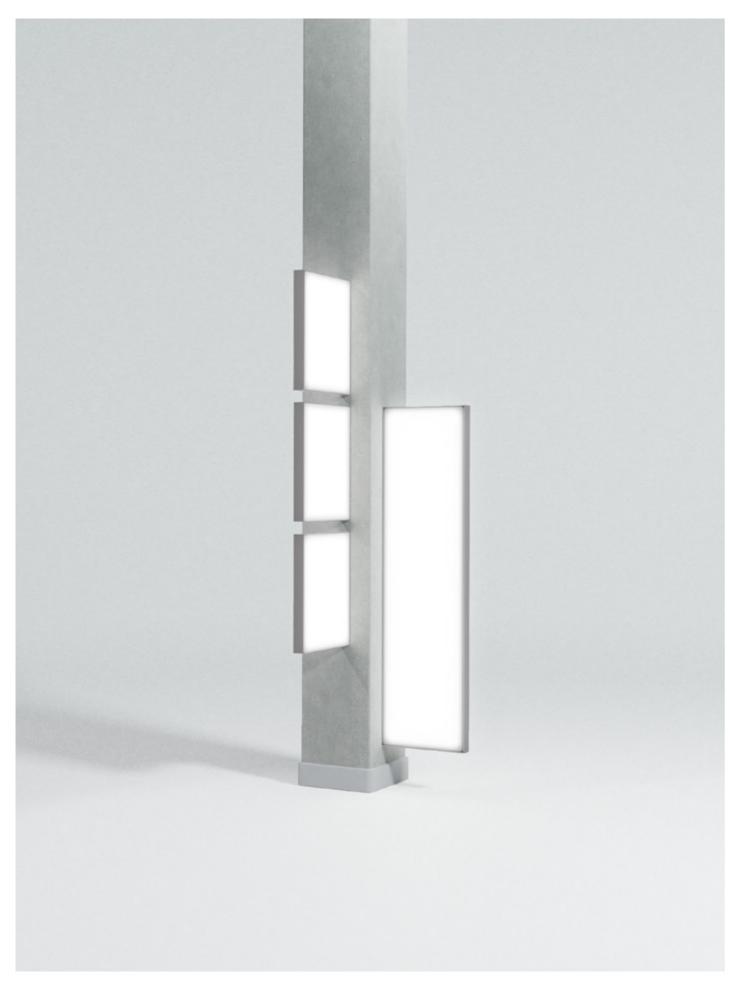

## Ledge 50

Frame profile cross section - UA17136

50mm deep LED lightbox, with integrated light guide plate for slimline, integrated displays.

Ledge 50 is double-sided LED lightbox, designed to be integrated into display units or ceiling-hung.

Our thinnest double-sided lightbox, Ledge 50 uses the latest LED light guide plate technology to provide bright, even illumination on both sides, from a single light source.

- = Graphic channel
- ◆ = Connector channel