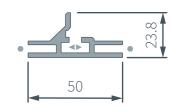

## Ledge 50

Frame profile cross section - UA17136

50mm deep LED lightbox, with integrated light guide plate for slimline, integrated displays.

Ledge 50 is double-sided LED lightbox, designed to be integrated into display units or ceiling-hung.