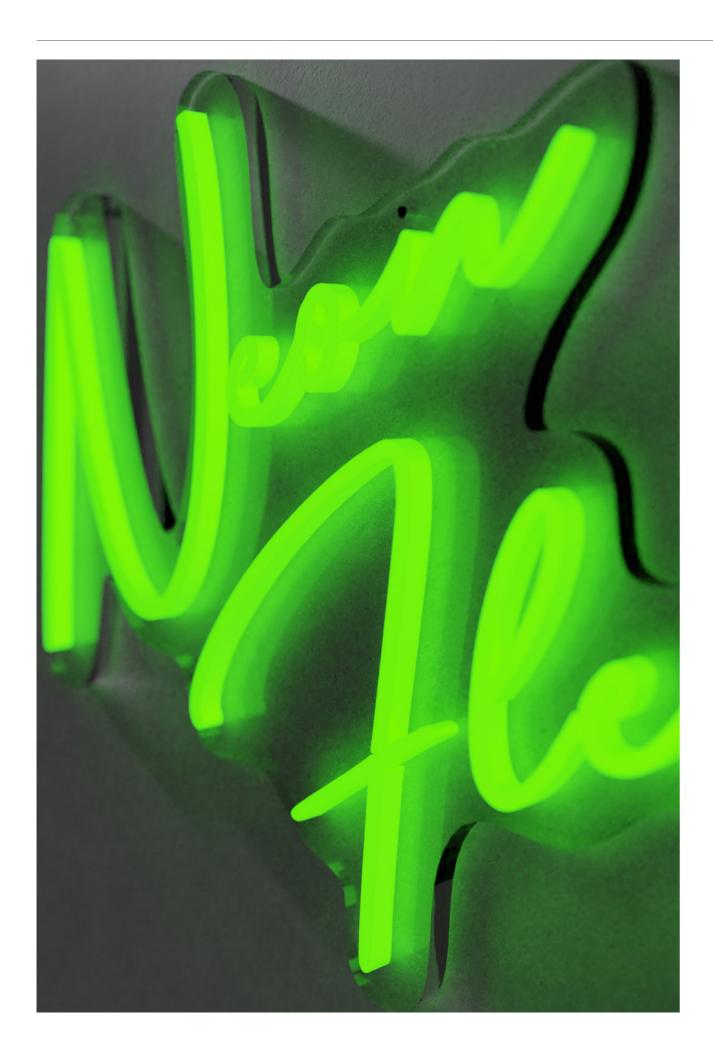

#### **Neon Flex**

Neon Flex gives you access to the unmistakable, fluid aesthetic of traditional neon signage in a way that is both safer and more durable. It combines flexible LED tape with malleable lengths of silicon to replicate the tube-like appearance of neon signs and enable the creation of high-impact illuminated displays that fill wherever they are installed with retro charm and excitement.

#### The ultra-flexible alternative to neon.

Neon Flex is engineered to provide brands and businesses with an accessible, affordable way of creating neon-effect illuminated signs that are guaranteed to make an impact. Malleable LED tape is housed inside flexible silicon moulds to recreate the distinctive, tube-like appearance of traditional neon signage.

Built using materials that are dust-tight and waterproof, Neon Flex is a highly-durable range of illuminated signage solutions that are easy to install and readily-customisable. It is ideal for use when recreating the organic, fluid style of handwritten typefaces and bringing a burst of colour and energy into interior environments of all types.