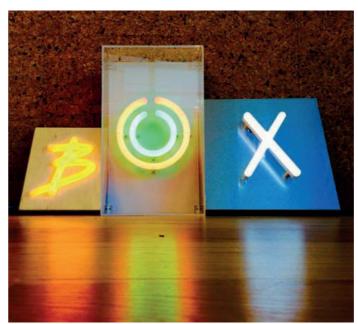

#### **Neonist**

Neon signage attracts attention like nothing else. It is used to bring bursts of energy and retro charm into environments of all types, be it a bar, restaurant, nightclub, hotel, fitness centre, office or otherwise. Now, thanks to developments in LED technologies, its iconic aesthetic can be replicated using safer, more durable materials. Our range of Neonist signs provides an accessible, ultra-effective way of creating neon-effect signage that can be customised to suit client-specific briefs and brand guidelines.

# Inspiration

Our illuminated signage solutions are engineered to provide you with the freedom and flexibility needed to create bespoke LED signs that deliver. Here is a selection of some of our favourite projects as examples of what can be achieved with Neonist, Kontour and Neon Flex.