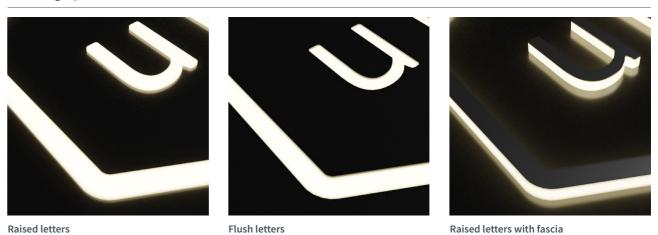

#### **Illuminated Lettering**

Our in-house automated letter bending machine allows the creation of letters, numbers and logos, using a selection of profile depths to create the desired effect and aesthetic. We can offer a range of LED options, from a fixed colour of white, to animated RGB lighting effects.

#### Bespoke 3D illuminated letters, numbers and logos.

Our cost-effective 3D illuminated LED lettering provides an eye-catching way of creating visual impact. Produced with a fast turnaround, the characters can be mounted directly to any solid substrate or mounted to a panel for easy installation. The range of profile depths, colours and LEDs allow you to achieve your desired aesthetic.