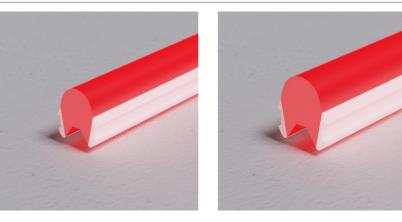

## **Neon Flex**

#### The ultra-flexible alternative to neon.

Neon Flex is engineered to provide brands and businesses with an accessible, affordable way of creating neon-effect illuminated signs that are guaranteed to make an impact. Malleable LED tape is housed inside flexible silicon moulds to recreate the distinctive, tube-like appearance of traditional neon signage.

Built using materials that are dust-tight and waterproof, Neon Flex is a highly-durable range of illuminated signage solutions that are easy to install and readily-customisable. It is ideal for use when recreating the organic, fluid style of handwritten typefaces and bringing a burst of colour and energy into interior environments of all types.