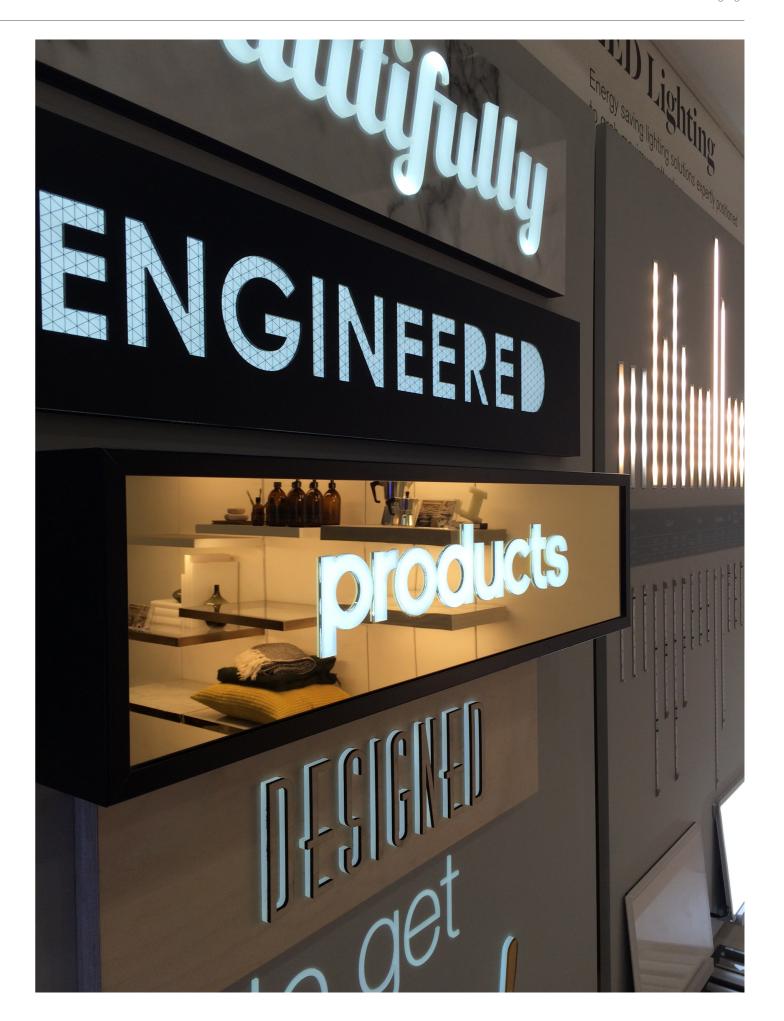

# Inspiration

Our illuminated signage solutions are engineered to provide you with the freedom and flexibility needed to create bespoke LED signs that deliver. Here is a selection of some of our favourite projects as examples of what can be achieved with Neonist, Kontour and Neon Flex.

#### Bespoke 3D illuminated letters, numbers and logos.

Our cost-effective 3D illuminated LED lettering provides an eye-catching way of creating visual impact. Produced with a fast turnaround, the characters can be mounted directly to any solid substrate or mounted to a panel for easy installation. The range of profile depths, colours and LEDs allow you to achieve your desired aesthetic.