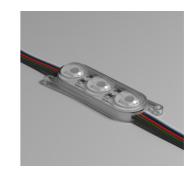

#### White LED

Triple Diode - Small Light colour: White Voltage: 12 V Power: 0.48 W/pc CRI: 80+ Colour Temp: 6500K Efficacy: 105 lm/W Beam Angle: 145° Luminous Flux: 50lm/pc Dimensions: L: 27mm x

H: 9mm x W: 8.4mm

Triple Diode - Large
Light colour: White
Voltage: 12 V
Power: 1.1 W/pc
CRI: 70+
Colour Temp: 6500K
Efficacy: 145 lm/W
Beam Angle: 175°
Luminous Flux: 160lm/pc
Dimensions: L: 72mm x
H: 10.2mm x W: 20mm

#### **Colour LED**

Triple Diode - Large
Light colour: RGBW (W=6500K)
Voltage: 12 V
Power: 0.86 W/pc
CRI: 80+ (White Channel)
Efficacy: 55 lm/W
Beam Angle: 165°
Luminous Flux: 48lm/pc
Dimensions: L: 65mm x
H: 11.2mm x W: 22mm