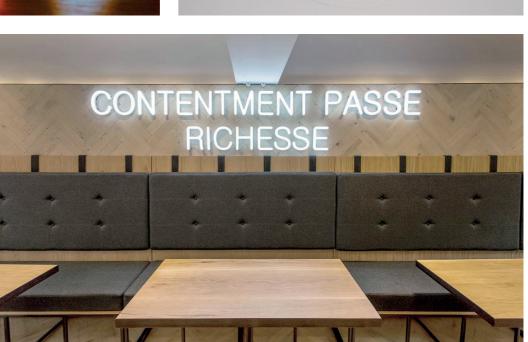

#### **Illuminated Lettering**

Our in-house automated letter bending machine allows the creation of letters, numbers and logos, using a selection of profile depths to create the desired effect and aesthetic. We can offer a range of LED options, from a fixed colour of white, to animated RGB lighting effects.

#### Bespoke 3D illuminated letters, numbers and logos.

Our cost-effective 3D illuminated LED lettering provides an eye-catching way of creating visual impact. Produced with a fast turnaround, the characters can be mounted directly to any solid substrate or mounted to a panel for easy installation. The range of profile depths, colours and LEDs allow you to achieve your desired aesthetic.

# Inspiration

Our illuminated signage solutions are engineered to provide you with the freedom and flexibility needed to create bespoke LED signs that deliver. Here is a selection of some of our favourite projects as examples of what can be achieved with Neonist, Kontour and Neon Flex.