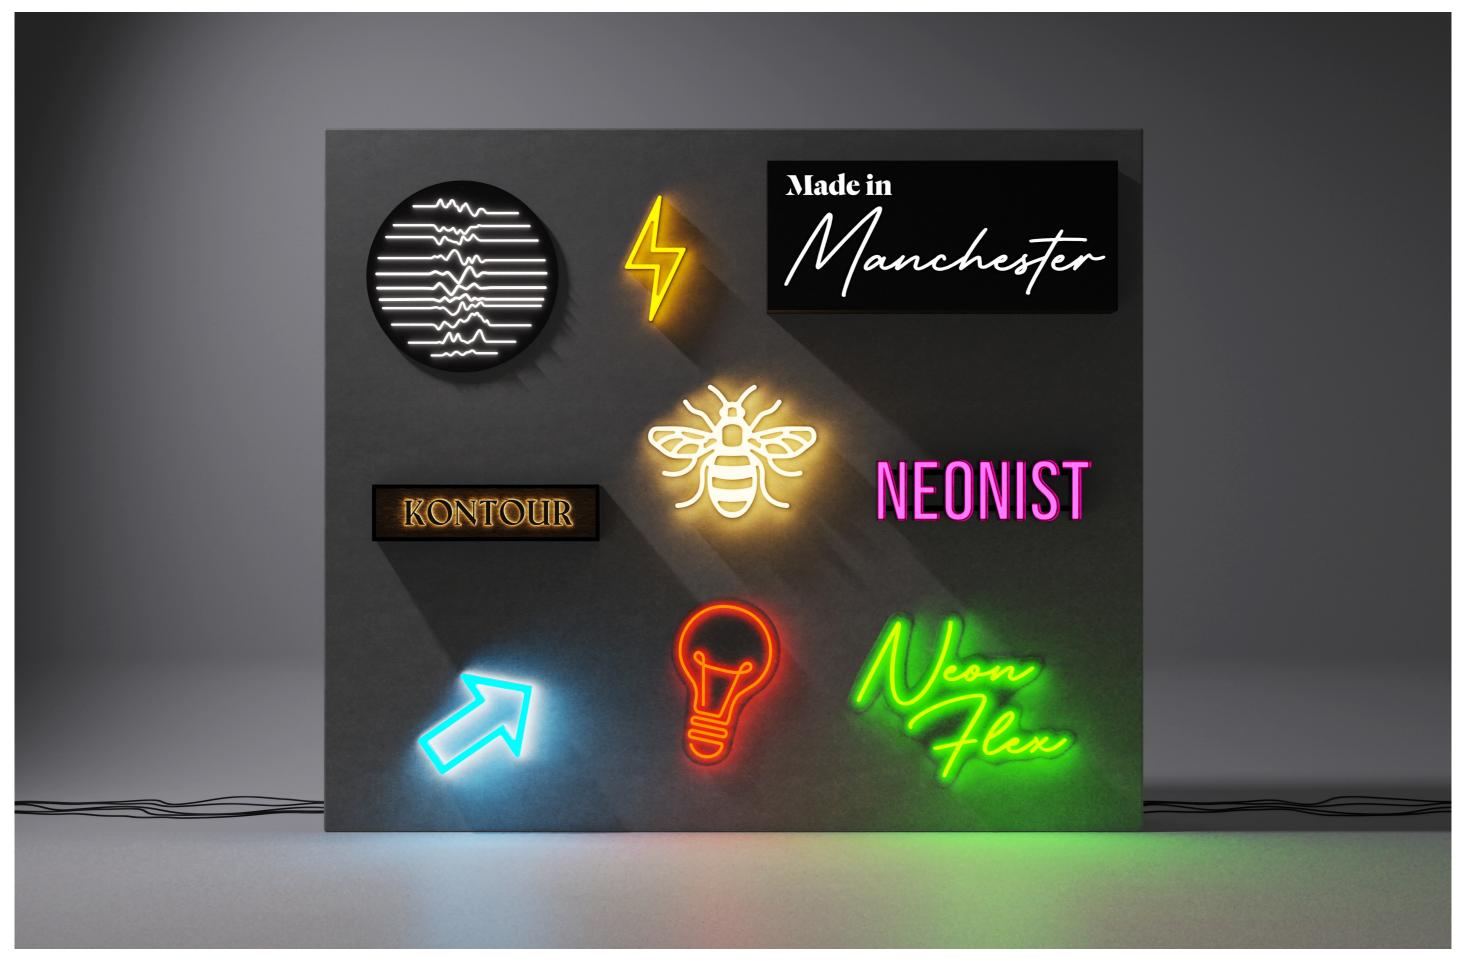

# Inspiration

Our illuminated signage solutions are engineered to provide you with the freedom and flexibility needed to create bespoke LED signs that deliver. Here is a selection of some of our favourite projects as examples of what can be achieved with Neonist, Kontour and Neon Flex.