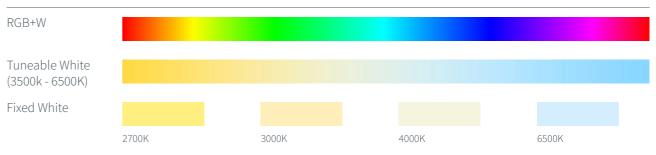

## **LED Options**

Our LED offering provides a varied spectrum of choice to suit the application and complexity of your Illuminated lettering to ensure even illumination when lit. Our white LED options come in various sizes to ensure we can illuminate even the smallest of details and letters.

Please specify the LED colour option whether this be White (2700K to 6500K) RGB or RGBW. We would ask you to specify the diffuser, cover or fascia plate that will be positioned in front of the LEDs

If you are at all unsure, please speak to one of our team for advice.