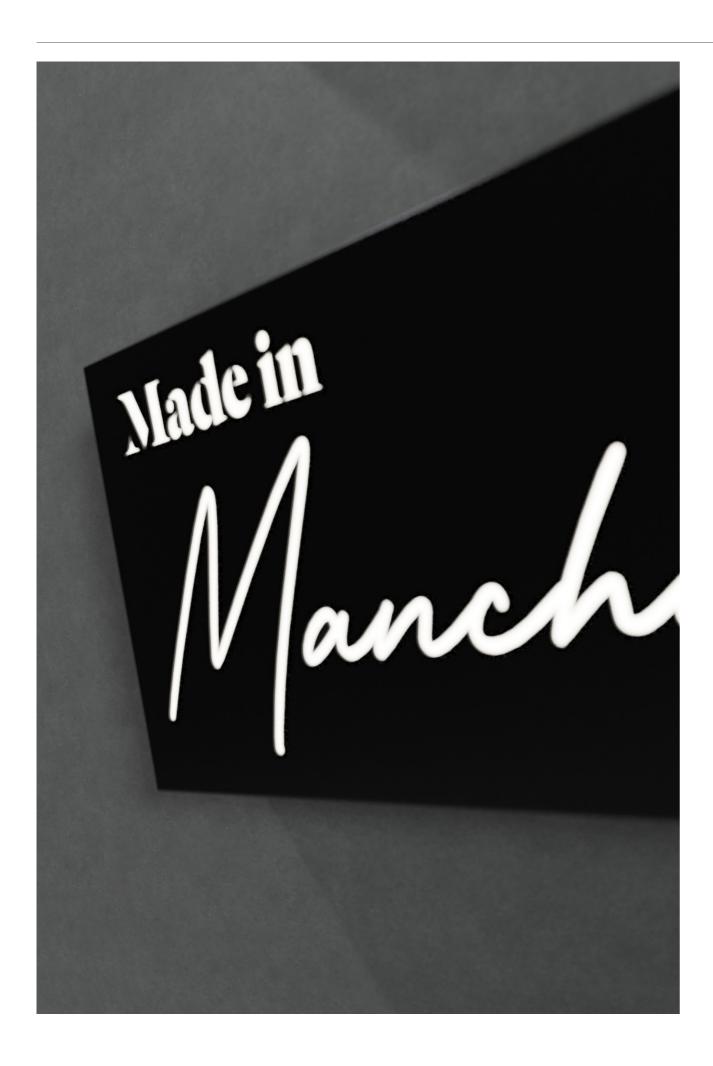

#### **Kontour**

The Kontour range of illuminated signage provides a sleek, attention-grabbing way of presenting brand messages, product information and logos. With powerful LED components integrated directly into laser-etched acrylic, Kontour signs remain highly visible even in the busiest of environments. By using lasers to cut shapes, patterns and letters into the acrylic panels, we are able to replicate intricate logos with millimetre precision to create branded signage that delivers.

#### Striking LED signage that is precision-engineered to meet custom requirements.

Kontour enables the creation sleek, attention-grabbing illuminated signs that match brand-specific colour palettes, shapes and fonts. With powerful LED components integrated directly into laser-etched acrylic, Kontour signs remain highly visible even in the busiest of environments.

With every piece of acrylic being laser-cut by our team in-house, we are able to replicate intricate logos and custom fonts with millimetre precision to ensure that Kontour signs can be used to great effect by brands and businesses of all types.