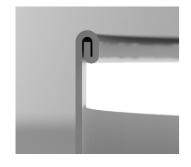

## Double folded profile specification

Our double folded tape option provides a neat, rounded front edge to your sign allowing your front fascia to be slightly recessed and encapsulated by the double folded tape. We have a wide range of finishes, depths and material thickensses.