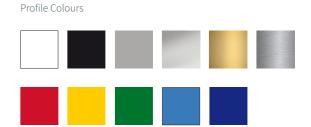

| _    | _    | _    | •     | _     |
|                      | Red (RAL 3020)                      | •    | •    | _    | •     | •     |
|                      | Yellow (RAL 1023)                   | •    | •    | _    | _     | _     |
|                      | Green (RAL 6016)                    | _    | •    | _    | _     | _     |
|                      | Light Blue (RAL 5005)               | •    | •    | _    | •     | •     |
|                      | Dark Blue (RAL 5002)                | •    | •    | _    | •     | •     |

## Flat profile specification

Our flat sided profile provides an almost edge to edge seamless face positioning the fascia front an centre providing a minimal and elegant aesthetic to your illuminated signage.

Profile Cross Section





|                      | Aluminium Profile Depth             | 40mm | 60mm | 80mm | 100mm | 120mm |
|----------------------|-------------------------------------|------|------|------|-------|-------|
| Profile<br>Thickness | 0.5mm                               | _    | •    | _    | _     | _     |
|                      | 0.6mm                               | •    | •    | •    | •     | •     |
| Pro                  | 0.7mm                               | •    | •    | •    | •     | •     |
|                      | 0.8mm                               | _    | •    | •    | •     | •     |
|                      | White (RAL 9016)                    | •    | •    | •    | •     | •     |
|                      | White Matt (RAL 9016)               | _    | •    | •    | •     | •