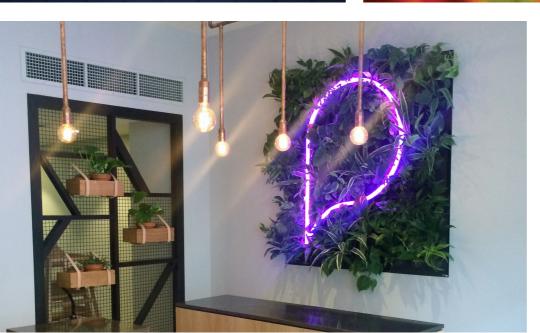

#### **Neonist**

Neon signage attracts attention like nothing else. It is used to bring bursts of energy and retro charm into environments of all types, be it a bar, restaurant, nightclub, hotel, fitness centre, office or otherwise. Now, thanks to developments in LED technologies, its iconic aesthetic can be replicated using safer, more durable materials. Our range of Neonist signs provides an accessible, ultra-effective way of creating neon-effect signage that can be customised to suit client-specific briefs and brand guidelines.

#### **Neon Flex**

Neon Flex gives you access to the unmistakable, fluid aesthetic of traditional neon signage in a way that is both safer and more durable. It combines flexible LED tape with malleable lengths of silicon to replicate the tube-like appearance of neon signs and enable the creation of high-impact illuminated displays that fill wherever they are installed with retro charm and excitement.

# Inspiration

Our illuminated signage solutions are engineered to provide you with the freedom and flexibility needed to create bespoke LED signs that deliver. Here is a selection of some of our favourite projects as examples of what can be achieved with Neonist, Kontour and Neon Flex.