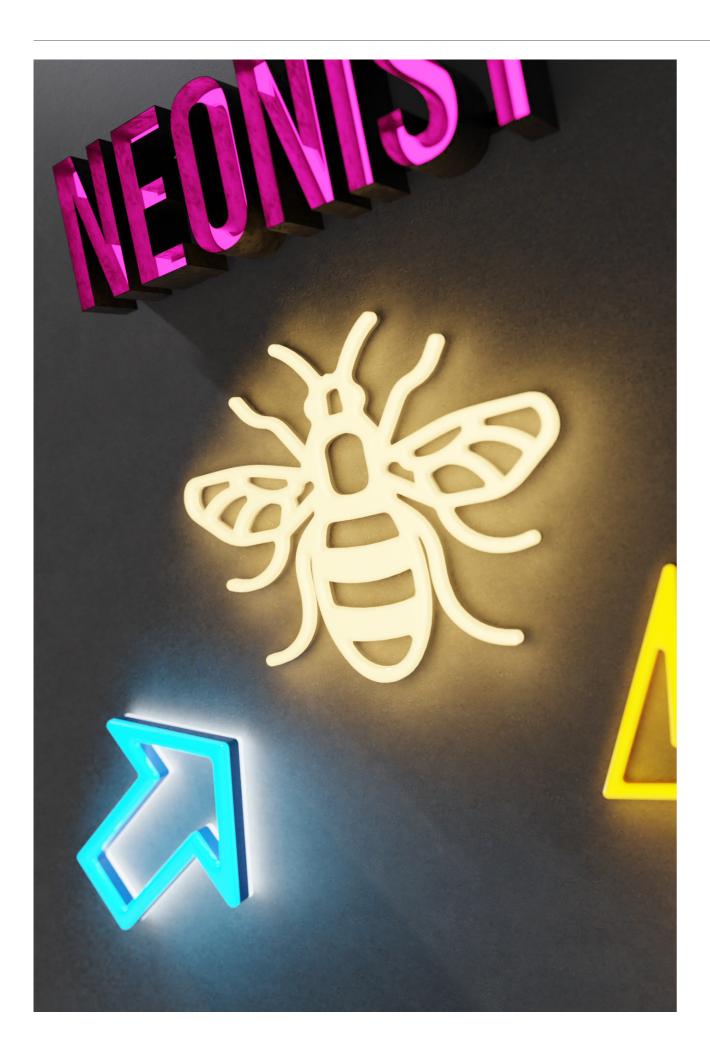

#### **Neonist**

Neon signage attracts attention like nothing else. It is used to bring bursts of energy and retro charm into environments of all types, be it a bar, restaurant, nightclub, hotel, fitness centre, office or otherwise. Now, thanks to developments in LED technologies, its iconic aesthetic can be replicated using safer, more durable materials. Our range of Neonist signs provides an accessible, ultra-effective way of creating neon-effect signage that can be customised to suit client-specific briefs and brand guidelines.

# Inspiration

Our illuminated signage solutions are engineered to provide you with the freedom and flexibility needed to create bespoke LED signs that deliver. Here is a selection of some of our favourite projects as examples of what can be achieved with Neonist, Kontour and Neon Flex.