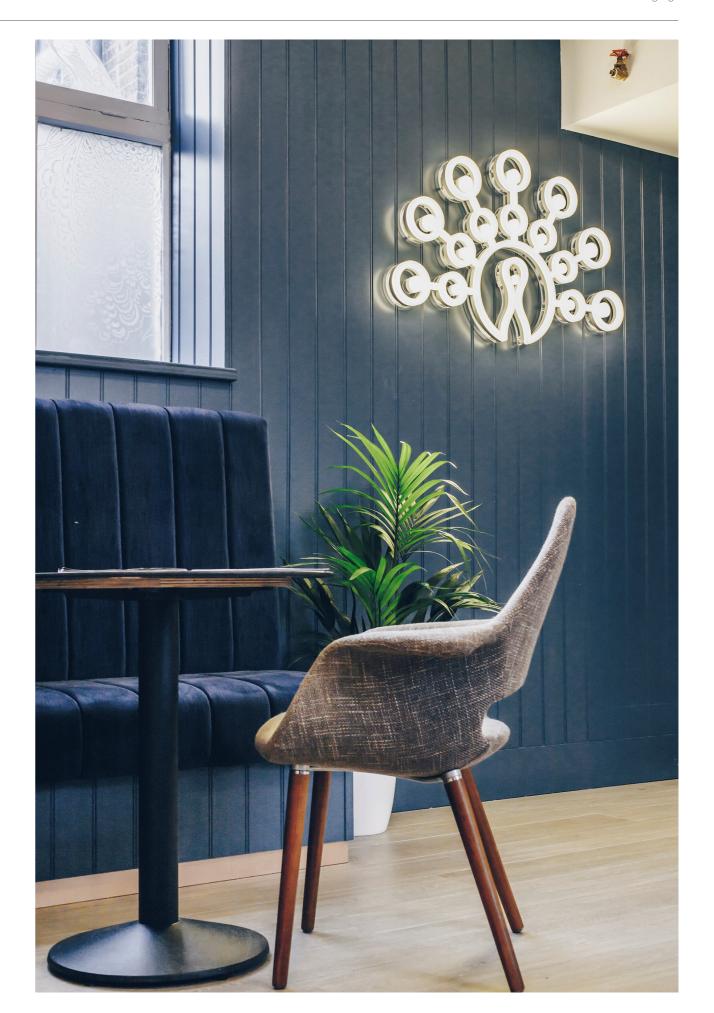

#### **Illuminated Lettering**

Our in-house automated letter bending machine allows the creation of letters, numbers and logos, using a selection of profile depths to create the desired effect and aesthetic. We can offer a range of LED options, from a fixed colour of white, to animated RGB lighting effects.