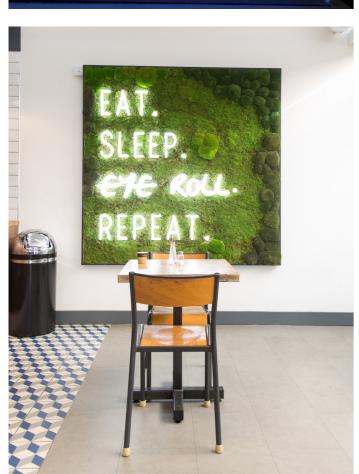

# Inspiration

Our illuminated signage solutions are engineered to provide you with the freedom and flexibility needed to create bespoke LED signs that deliver. Here is a selection of some of our favourite projects as examples of what can be achieved with Neonist, Kontour and Neon Flex.