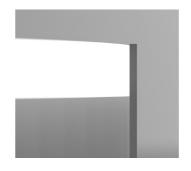

## Flat profile specification

Our flat sided profile provides an almost edge to edge seamless face positioning the fascia front an centre providing a minimal and elegant aesthetic to your illuminated signage.