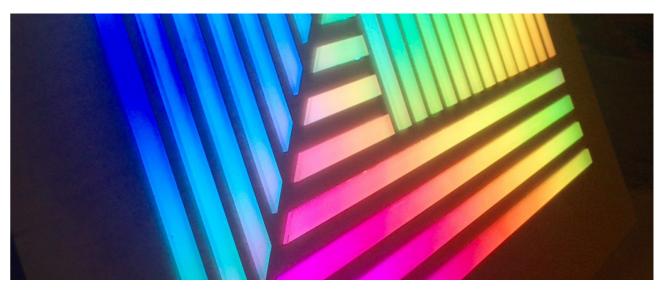

#### **Neon Flex**

Neon Flex gives you access to the unmistakable, fluid aesthetic of traditional neon signage in a way that is both safer and more durable. It combines flexible LED tape with malleable lengths of silicon to replicate the tube-like appearance of neon signs and enable the creation of high-impact illuminated displays that fill wherever they are installed with retro charm and excitement.

#### The ultra-flexible alternative to neon.

Neon Flex is engineered to provide brands and businesses with an accessible, affordable way of creating neon-effect illuminated signs that are guaranteed to make an impact. Malleable LED tape is housed inside flexible silicon moulds to recreate the distinctive, tube-like appearance of traditional neon signage.

Built using materials that are dust-tight and waterproof, Neon Flex is a highly-durable range of illuminated signage solutions that are easy to install and readily-customisable. It is ideal for use when recreating the organic, fluid style of handwritten typefaces and bringing a burst of colour and energy into interior environments of all types.