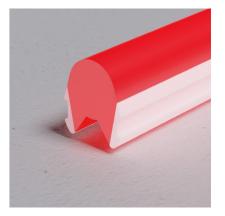

## **Neon Flex**

#### The ultra-flexible alternative to neon.

Neon Flex is engineered to provide brands and businesses with an accessible, affordable way of creating neon-effect illuminated signs that are guaranteed to make an impact. Malleable LED tape is housed inside flexible silicon moulds to recreate the distinctive, tube-like appearance of traditional neon signage.

Built using materials that are dust-tight and waterproof, Neon Flex is a highly-durable range of illuminated signage solutions that are easy to install and readily-customisable. It is ideal for use when recreating the organic, fluid style of handwritten typefaces and bringing a burst of colour and energy into interior environments of all types.