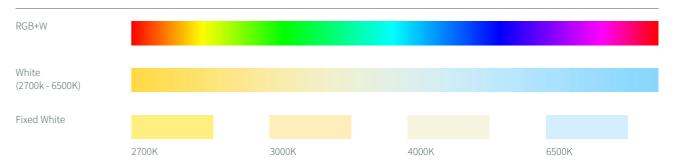

## **LED Options**

Our LED offering provides a varied spectrum of choice to suit the application and complexity of your Illuminated lettering to ensure even illumination when lit. Our white LED options come in various sizes to ensure we can illuminate even the smallest of details and letters.

#### White LED

Triple Diode - Small Light colour: White Voltage: 12 V Power: 0.48 W/pc CRI: 80+ Colour Temp: 6500K Efficacy: 105 lm/W Beam Angle: 145° Luminous Flux: 50lm/pc Dimensions: L: 27mm x

H: 9mm x W: 8.4mm

Triple Diode - Large
Light colour: White
Voltage: 12 V
Power: 1.1 W/pc
CRI: 70+
Colour Temp: 6500K
Efficacy: 145 lm/W
Beam Angle: 175°
Luminous Flux: 160lm/pc
Dimensions: L: 72mm x
H: 10.2mm x W: 20mm

#### **Colour LED**

Triple Diode - Large
Light colour: RGBW (W=6500K)
Voltage: 12 V
Power: 0.86 W/pc
CRI: 80+ (White Channel)
Efficacy: 55 lm/W
Beam Angle: 165°
Luminous Flux: 48lm/pc
Dimensions: L: 65mm x
H: 11.2mm x W: 22mm

Please specify the LED colour option whether this be White (2700K to 6500K) RGB or RGBW. We would ask you to specify the diffuser, cover or fascia plate that will be positioned in front of the LEDs

If you are at all unsure, please speak to one of our team for advice.