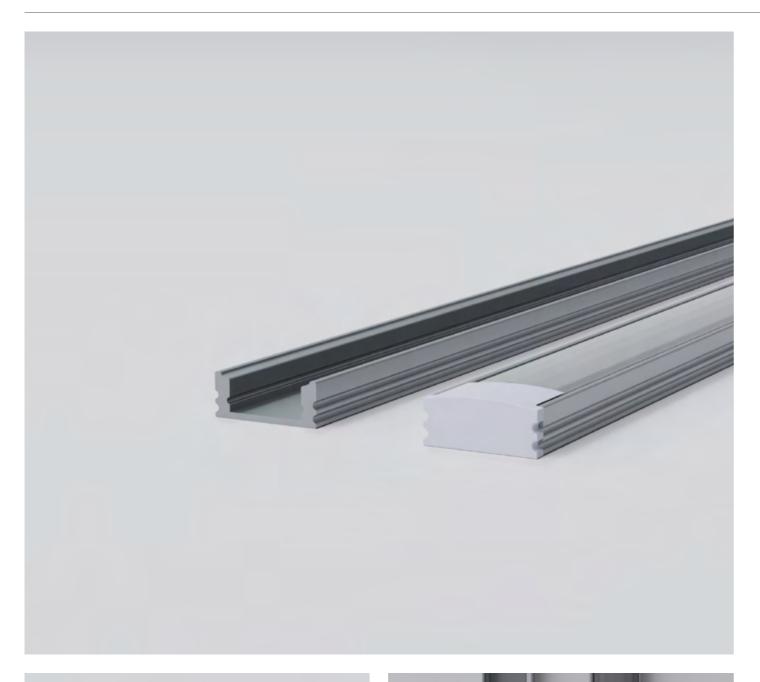

# Mira 1708

UA38863

Mira 1708 lightbars are designed to be our most discreet. They use an aluminium profile that is shallower in depth than any other lightbar in the range and are perfect for applications such as under-shelf illumination where space is limited.

#### **Profile features**

mount