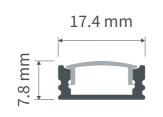

#### Profile cross section

#### Profile Measurements:

Width: 17.4 mm Height: 6.9 mm Length: 3000 mm Weight: 0.114 kg per metre