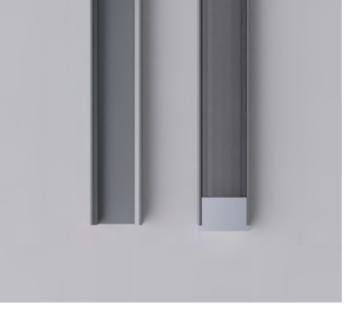

#### Profile cross section

#### Profile Measurements:

Width: 17.4 mm Height: 6.9 mm Length: 3000 mm Weight: 0.114 kg per metre