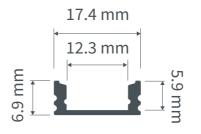

#### Profile cross section

#### Profile Measurements:

Width: 17.4 mm Height: 6.9 mm Length: 3000 mm Weight: 0.114 kg per metre