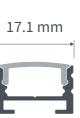

### Profile Measurements:

Width: 17.1 mm Height: 10.8 mm Length: 3000 mm Weight: 0.135 kg per metre

Material: Aluminium 6063-T6

Standard Finish: Satin silver anodised - 15 micron

Diffuser Type A: Frosted, Clear