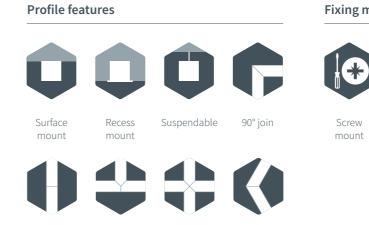

### **Profile cross section**

2-way join 3-way join 4-way join

### Custom angle

## **Fixing methods**

Magnetic

mount

Clip mount

Clear Optic - 30° Beam Angle UA42348-OPTIC

Metal Clip UA38863-CLIPS