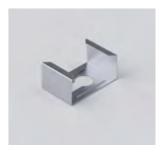

## **Fixing methods**

Magnetic

mount

Clip mount

Clear Optic - 30° Beam Angle UA42348-OPTIC

Metal Clip UA38863-CLIPS