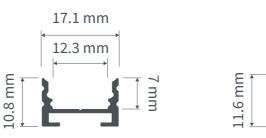

### Profile Measurements:

Width: 17.1 mm Height: 10.8 mm Length: 3000 mm Weight: 0.135 kg per metre

Material: Aluminium 6063-T6

Standard Finish: Satin silver anodised - 15 micron

Diffuser Type A: Frosted, Clear