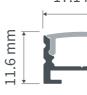

### Profile Measurements:

Width: 17.1 mm Height: 10.8 mm Length: 3000 mm Weight: 0.135 kg per metre

Material: Aluminium 6063-T6

Standard Finish: Satin silver anodised - 15 micron

Diffuser Type A: Frosted, Clear