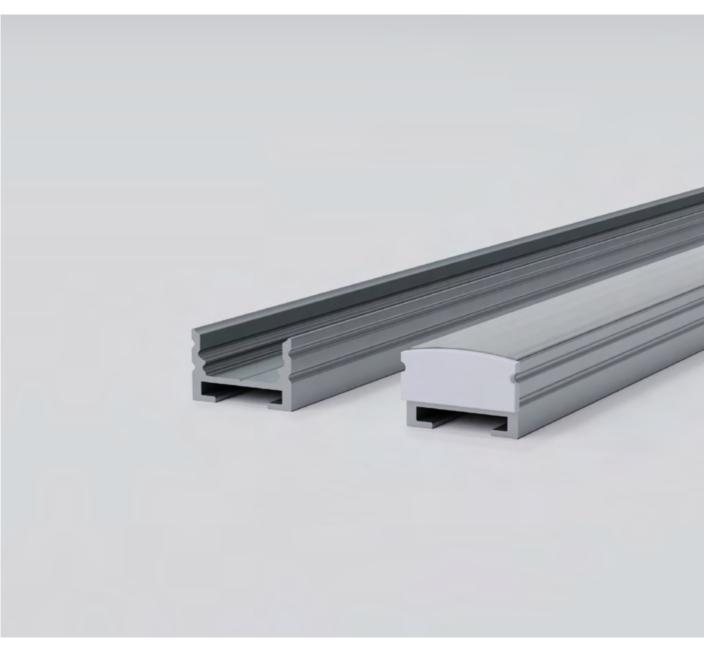

# **Mira 1712 C**

Mira 1712 C lightbars are a shallow, ultra-discreet option for instances where space is limited. They are engineered to accept a specially-engineered mounting plate which allows them to be suspended from ceilings or fixed directly onto walls.