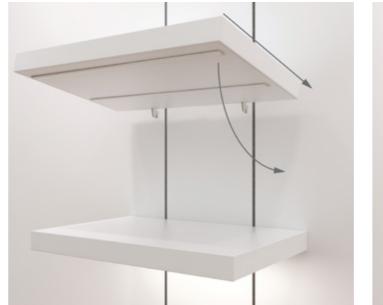

## Kontakt

Kontakt is a cable-free shelving system with integrated illumination that exists to provide a user-friendly, ultra-effective way of creating product displays that are guaranteed to make an impact.

Designed with functionality and flexibility at the fore, Kontakt enables the creation of merchandising systems that can be reconfigured to suit different store layouts and customised to suit brand-specific design briefs. LED luminaires switch on automatically when shelves are placed in position on supporting brackets, making for speedy installations and updates.

### Change up the display quickly and easily

Product displays need to be flexible in order to keep up with seasonal and promotional campaigns. Kontakt was designed to make it easy for shop staff to quickly reposition the shelves, without the need to physically disconnect the luminaires.