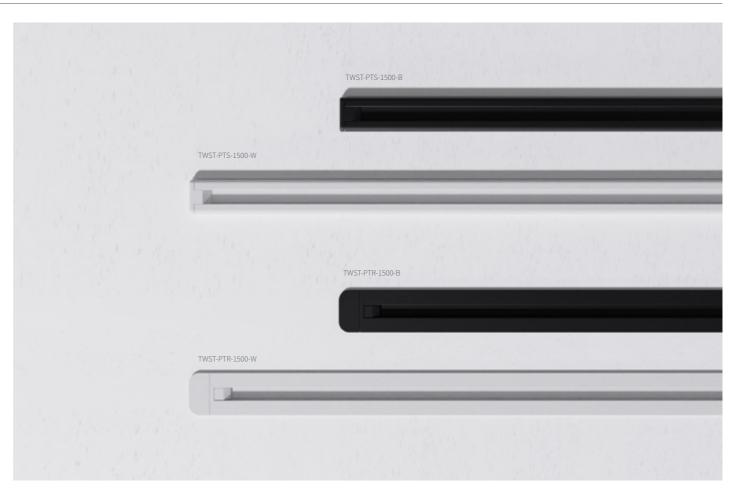

Twist power track - TWST-PTS

Surface-mount - available in black & white Recess-mount - available in black & white

Twist power track - TWST-PTR

Twist power Feed - TWST-PF

Available in black and white