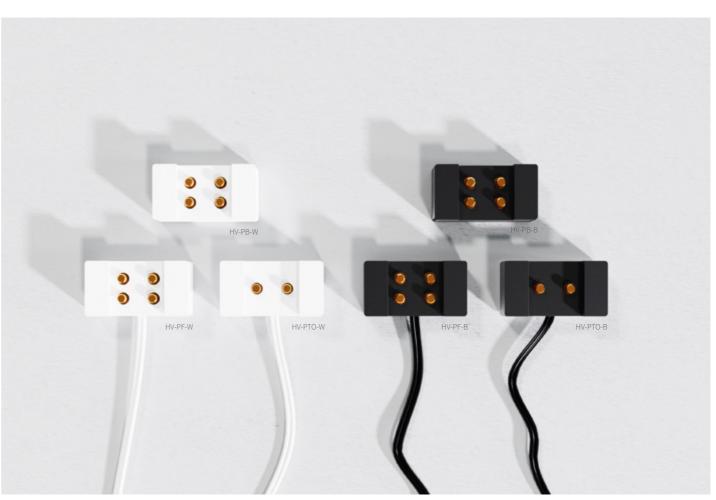

Hive power track - HV-PT Available in black and white

Hive power track cover - HV-PCVR Available in black and white

Hive power feed - HV-PF Available in black and white

Twist power track - TWST-PTS

Surface-mount - available in black & white Recess-mount - available in black & white

Twist power track - TWST-PTR

Twist power Feed - TWST-PF

Available in black and white