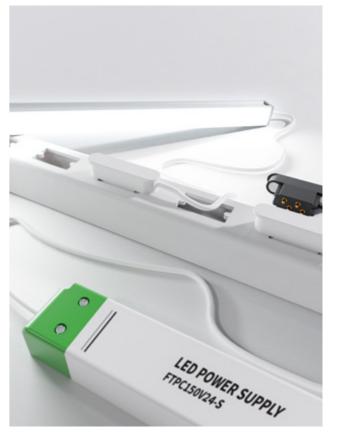

## Konnekt S50

### **Why specify Konnekt S50**

Konnekt S50 is engineered to enable users to retrofit power supplies directly into compatible shelving systems without the need for modifications or replacements. Built to be a plug-and-play solution, Konnekt S50 slides into the slotted uprights within shelves and holds itself securely in place without the need for tools or specialist installers.

With Konnekt S50, there is no need to de-merchandise shelves when installing luminaires, meaning it is both a time-saving and cost-effective solution for retailers of all Patented connectors guarantee solid, secure connections every time and remove the need for fiddly, unreliable installations. Thanks to its push-fit design, Konnekt S50 guides itself into position before using magnets to lock

Konnekt S50 makes it easy to remove, reposition and reuse power tracks and accessories to provide a future-proof solution that enables users to update the appearance and layout of stores whenever necessary.