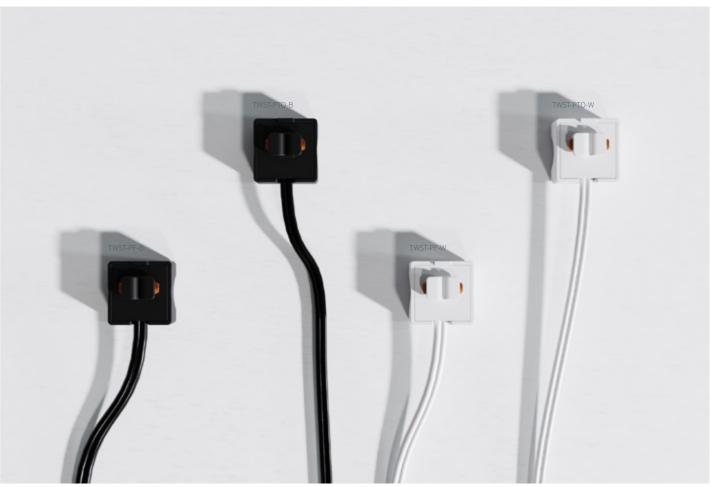

Twist power track - TWST-PTS

Surface-mount - available in black & white Recess-mount - available in black & white

Twist power track - TWST-PTR

Twist power Feed - TWST-PF

Available in black and white