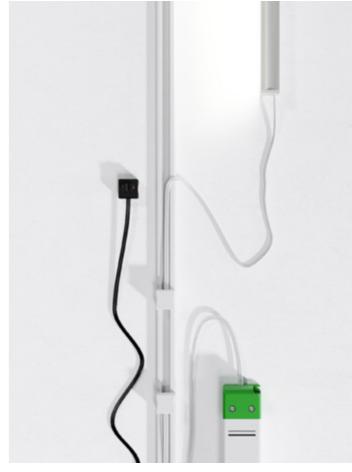

### Kontakt

Kontakt is our ultra-flexible shelving system with integrated LED luminaires. It delivers sleek, energy-efficient illumination to ensure that product displays are presented as effectively as possible.

With no wires or connectors, the Kontakt shelving system can be reconfigured quickly and easily to enable brands to update retail environments alongside changing trends and seasonal promotions.

**Konnekt S50** 

Konnekt S50 is our power delivery system that is designed to integrate directly into the standard S50 slot details found in many mass-produced retail racking systems.

Konnekt S50 has been developed to work in tandem with 0.9mm back panels without interference and engineered to provide an ultra-flexible solution that is quick and easy to retrofit into retail spaces of all types.