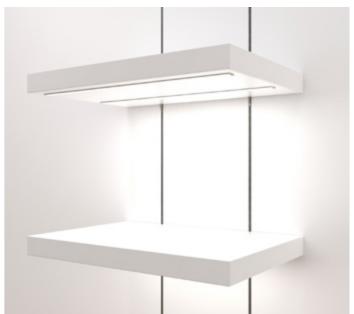

## Kontakt

Kontakt is a cable-free shelving system with integrated illumination that exists to provide a user-friendly, ultra-effective way of creating product displays that are guaranteed to make an impact.

Designed with functionality and flexibility at the fore, Kontakt enables the creation of merchandising systems that can be reconfigured to suit different store layouts and customised to suit brand-specific design briefs. LED luminaires switch on automatically when shelves are placed in position on supporting brackets, making for speedy installations and updates.

#### Flawless illumination

We are experts when it comes to LED technology and our team have developed luminaires that use the highest quality LEDs that offer the perfect level of diffusion to evenly illuminate products and diminish shadows.