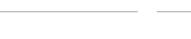

## Konnekt Hive

### **Why specify Konnekt Hive**

Konnekt Hive provides a low-voltage way of discreetly delivering power into shelving systems and product displays. Konnekt Hive is engineered to operate using powerful neodymium magnets instead of wires, cables and connectors to create a solution that can be fixed directly onto suitable surfaces, thereby enabling users to install and reconfigure their displays with speed and ease.

### **Key features**

Custom

design

Costeffective

Reconfigurable

Retro Fit

Magnetic Track / connections

Konnekt Hive features a slim-line power track with an 8-amp rating, which attaches magnetically to suitable surfaces such as steel back panels, sections, and support brackets.

| Rated Voltage | Rated Current<br>(Track) | Rated Current (Connector<br>Power Feed) HV-PF | Rated Current (Connector<br>Take off) HV-PTO | Max Continuous<br>Track Length (mm) |
|---------------|--------------------------|-----------------------------------------------|----------------------------------------------|-------------------------------------|
| 12/24V        | 8AMP                     | 8AMP                                          | 2AMP                                         | 1500                                |