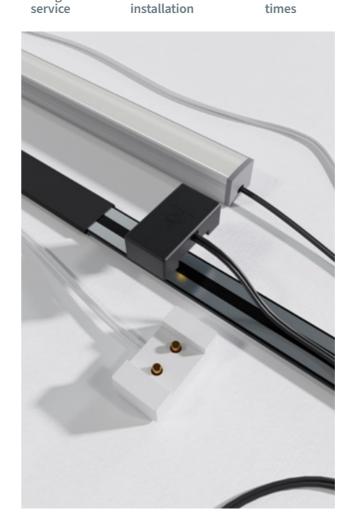

### **Why specify Konnekt S50**

Konnekt S50 is engineered to enable users to retrofit power supplies directly into compatible shelving systems without the need for modifications or replacements. Built to be a plug-and-play solution, Konnekt S50 slides into the slotted uprights within shelves and holds itself securely in place without the need for tools or specialist installers.

With Konnekt S50, there is no need to de-merchandise shelves when installing luminaires, meaning it is both a time-saving and cost-effective solution for retailers of all Patented connectors guarantee solid, secure connections every time and remove the need for fiddly, unreliable installations. Thanks to its push-fit design, Konnekt S50 guides itself into position before using magnets to lock

Konnekt S50 makes it easy to remove, reposition and reuse power tracks and accessories to provide a future-proof solution that enables users to update the appearance and layout of stores whenever necessary.