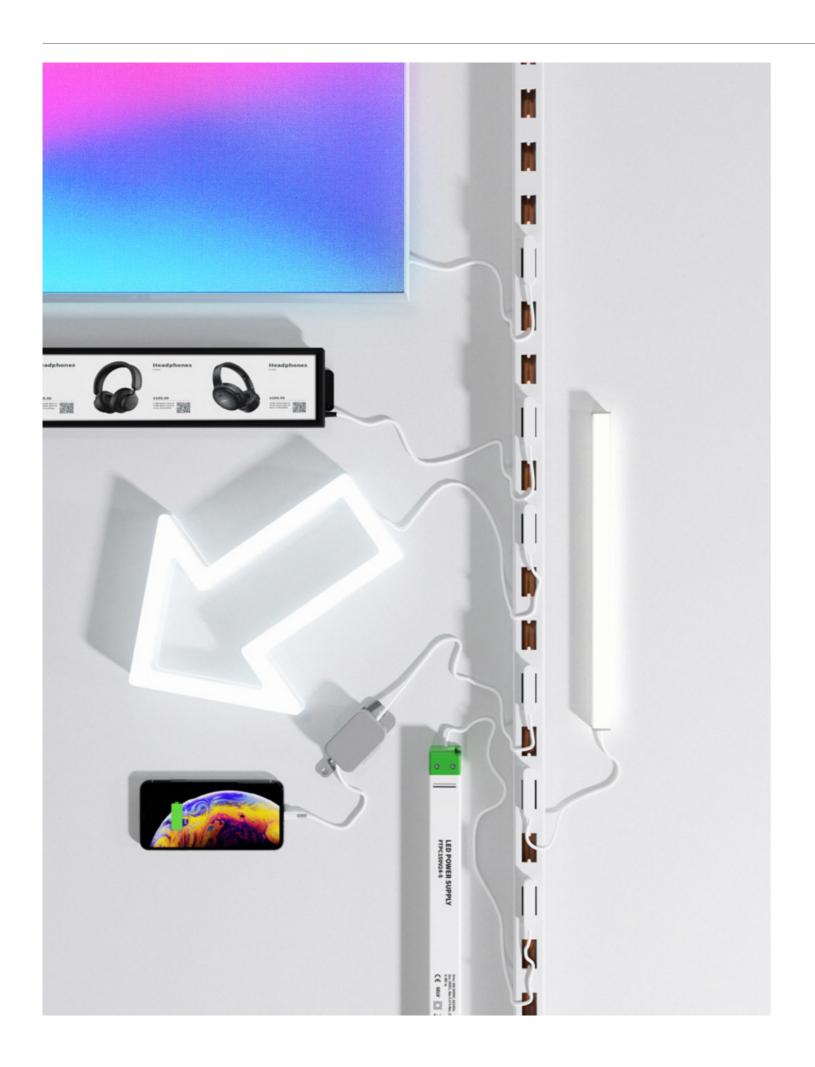

### **Powering options**

### **Digital screens**

Digital screens can be incorporated into shelving systems using power delivery systems to create a visually dynamic displays that are optimised to capture the attention of passers-by. They enable branded messages, product information and video content to be shown directly alongside physical merchandise without requiring complex networks of unsightly cables.

### **5V charging**

Voltage convertors can be connected to power delivery systems to facilitate the charging of a wide range of electrical devices such as phones and tablets. Integrating charging capabilities directly into retail display units means there is no need for unsightly extension cables or additional mains access points.

### **LED** signage

Unibox are specialists in LED lighting, which when combined with our expertise in graphic display, creates some truly eye-catching LED signage solutions. Utilising our in-house manufacturing skills, we provide two different signage options, that are designed to perfectly match your (or your clients) branding.

Neonist is our modern alternative to neon, created using LED illumination and advanced manufacturing techniques which result in high impact signs without the complications (or risks!) that neon is infamous for.