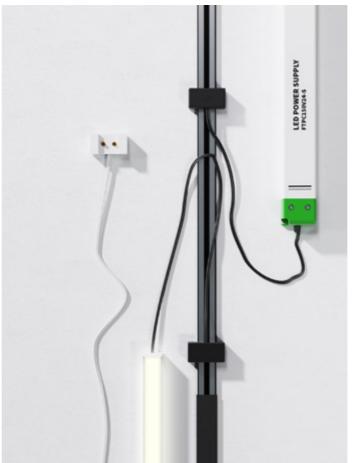

### **Why specify Konnekt Twist**

Konnekt Twist is a low-voltage power delivery system that provides a flexible, reliable way of integrating LED lighting and digital enhancements into shelving displays. Konnekt Twist is engineered to operate using secure twist-lock connectors to ensure that luminaires deliver flawless, consistent illumination across any products on display. It can be supplied with both rebated and surface-mounted power tracks to blend seamlessly into the back panels of merchandising systems.

mount

Konnekt **Twist recess-mount** features a slim-line power track made from extruded ABS plastic with integrated copper busbar tracks with an 10-amp rating. It is supplied with push fit ABS end caps. The housing can be bonded or mechanically fixed into a multitude of substrates.

Konnekt **Twist surface-mounted** features a slim-line power track made from extruded ABS plastic with integrated copper busbar tracks with an 10-amp rating. It is supplied with push fit ABS end caps. The housing can be bonded or mechanically fixed onto a multitude of substrates.