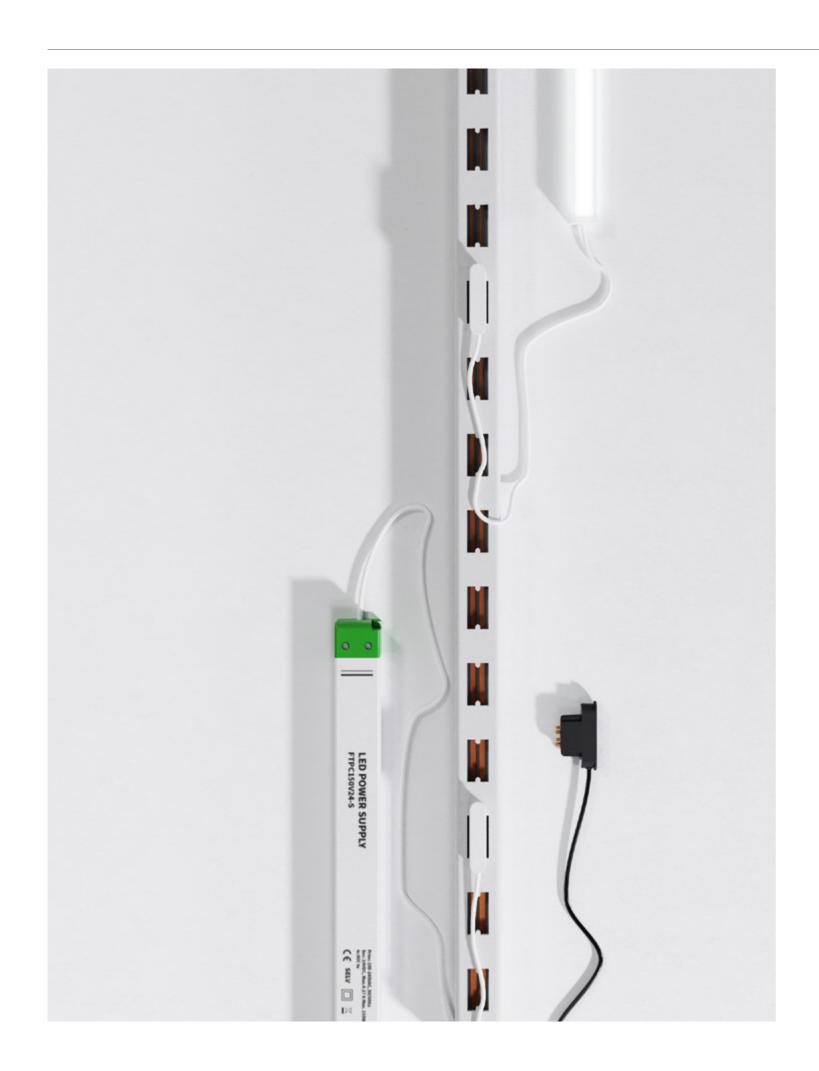

## Konnekt S50

### **Why specify Konnekt S50**

Konnekt S50 is engineered to enable users to retrofit power supplies directly into compatible shelving systems without the need for modifications or replacements. Built to be a plug-and-play solution, Konnekt S50 slides into the slotted uprights within shelves and holds itself securely in place without the need for tools or specialist installers.

With Konnekt S50, there is no need to de-merchandise shelves when installing luminaires, meaning it is both a time-saving and cost-effective solution for retailers of all Patented connectors guarantee solid, secure connections every time and remove the need for fiddly, unreliable installations. Thanks to its push-fit design, Konnekt S50 guides itself into position before using magnets to lock

Konnekt S50 makes it easy to remove, reposition and reuse power tracks and accessories to provide a future-proof solution that enables users to update the appearance and layout of stores whenever necessary.

The track can be mounted in a range of standard steel box sections. Based around standard S50 Racking systems.

Power track is slid into the box section for hidden power connections.

| Compatible slot | Compatible box sections |
|-----------------|-------------------------|
| detail          | Mild steel              |