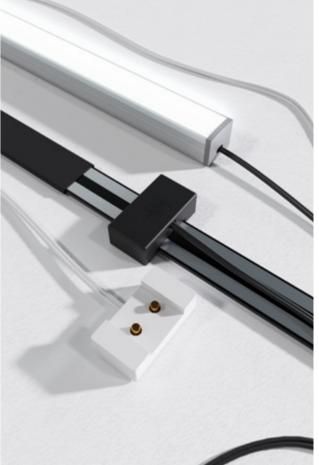

### **Why specify Konnekt S50**

Konnekt S50 is engineered to enable users to retrofit power supplies directly into compatible shelving systems without the need for modifications or replacements. Built to be a plug-and-play solution, Konnekt S50 slides into the slotted uprights within shelves and holds itself securely in place without the need for tools or specialist installers.

With Konnekt S50, there is no need to de-merchandise shelves when installing luminaires, meaning it is both a time-saving and cost-effective solution for retailers of all Patented connectors guarantee solid, secure connections every time and remove the need for fiddly, unreliable installations. Thanks to its push-fit design, Konnekt S50 guides itself into position before using magnets to lock

Konnekt S50 makes it easy to remove, reposition and reuse power tracks and accessories to provide a future-proof solution that enables users to update the appearance and layout of stores whenever necessary.