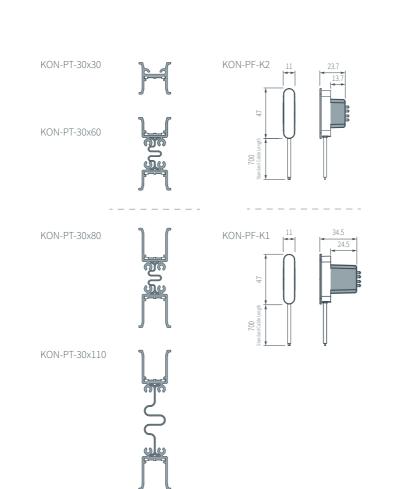

## Kontakt

Kontakt is a cable-free shelving system with integrated illumination that exists to provide a user-friendly, ultra-effective way of creating product displays that are guaranteed to make an impact.

Kontakt is supplied as a kit of parts to allow for easy on-site installation and is available in a range of different colours, finishes, sizes and LED options.

### **Key Features**

Cable-free Perfect Custom design service

tom sign ef vice inst

Cost- Quick effective turnaround installation times

Suitable for heavy loads (up to 25kg)

Variety of finish options

The track can be mounted in a variety of ways to suit your retail designs and manufacturing methods.

Our track has a 32mm pitch which allows for virtually infinite shelf adjustment.

| Rated Voltage | Rated Current (Track) | Rated Current (Brackets) | Track     |  |
|---------------|-----------------------|--------------------------|-----------|--|
| 24V           | 16AMPS                | 6AMPS                    | Class III |  |