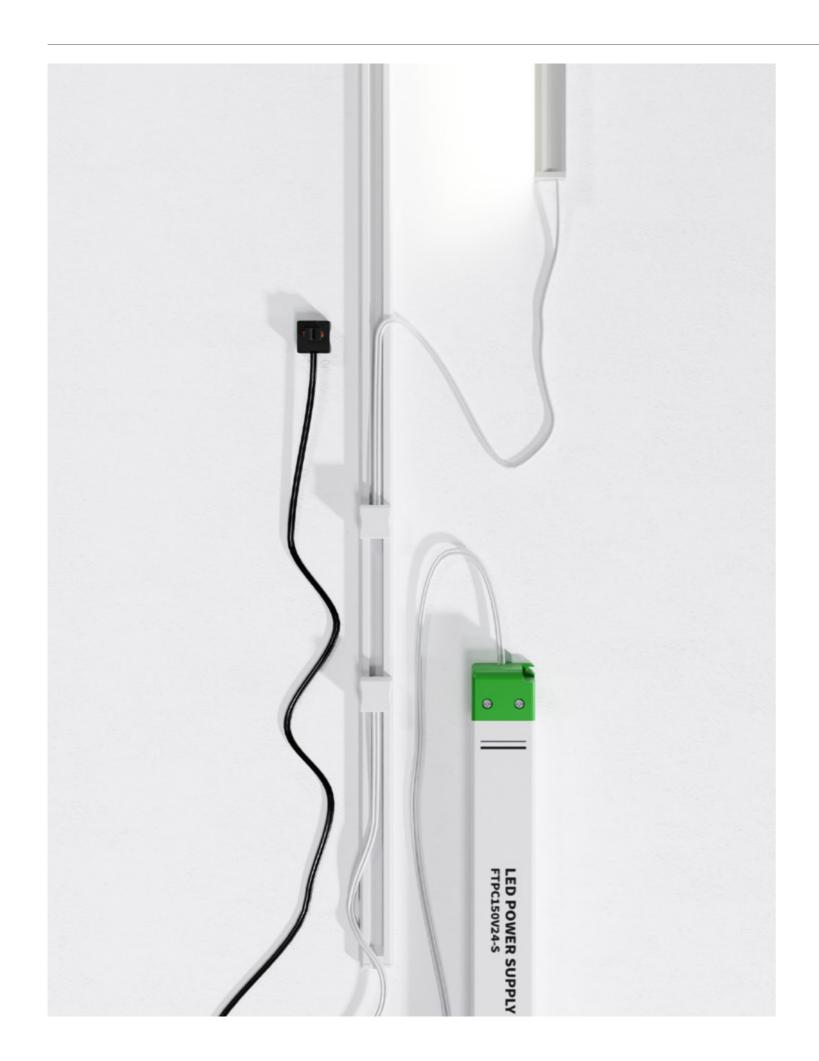

### **Why specify Konnekt Hive**

Konnekt Hive provides a low-voltage way of discreetly delivering power into shelving systems and product displays. Konnekt Hive is engineered to operate using powerful neodymium magnets instead of wires, cables and connectors to create a solution that can be fixed directly onto suitable surfaces, thereby enabling users to install and reconfigure their displays with speed and ease.

### **Key features**

Custom

design

Costeffective

Reconfigurable

Retro Fit

Magnetic Track / connections

Konnekt Hive features a slim-line power track with an 8-amp rating, which attaches magnetically to suitable surfaces such as steel back panels, sections, and support brackets.