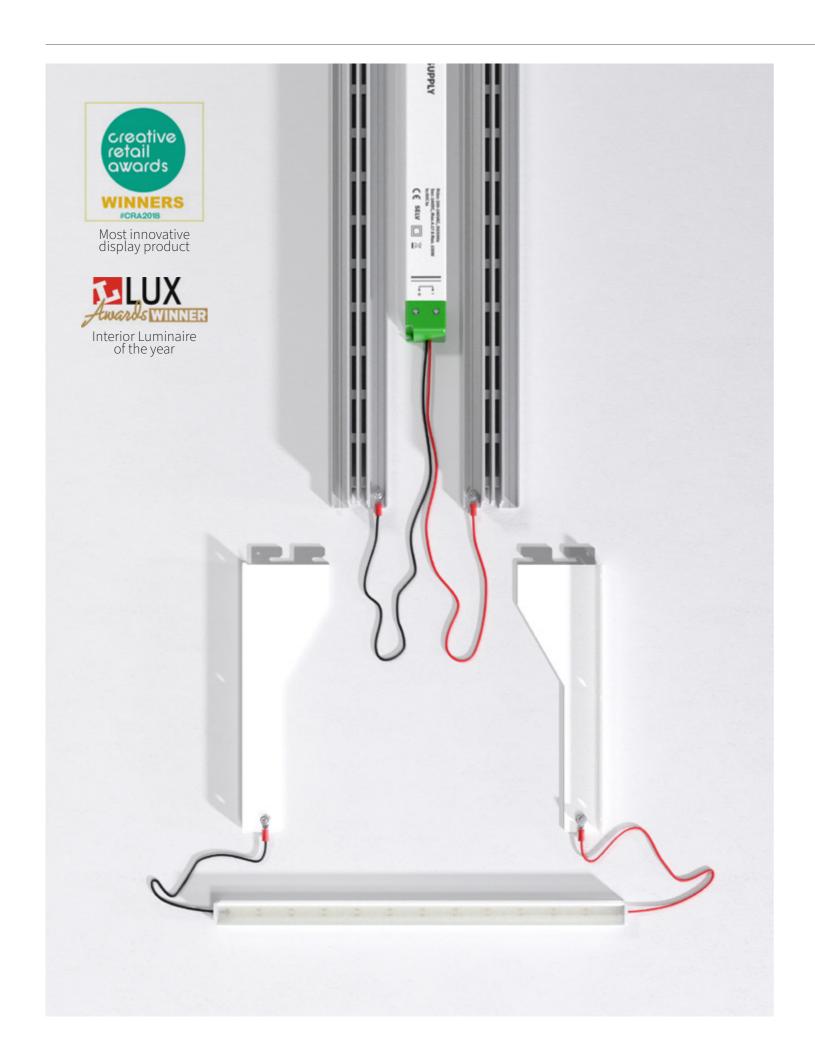

## Kontakt

Kontakt is a cable-free shelving system with integrated illumination that exists to provide a user-friendly, ultra-effective way of creating product displays that are guaranteed to make an impact.

Designed with functionality and flexibility at the fore, Kontakt enables the creation of merchandising systems that can be reconfigured to suit different store layouts and customised to suit brand-specific design briefs. LED luminaires switch on automatically when shelves are placed in position on supporting brackets, making for speedy installations and updates.

Kontakt is supplied as a kit of parts to allow for easy on-site installation and is available in a range of different colours, finishes, sizes and LED options.