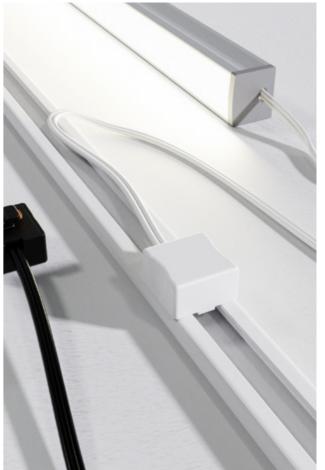

## Konnekt Twist

### **Why specify Konnekt Twist**

Konnekt Twist is a low-voltage power delivery system that provides a flexible, reliable way of integrating LED lighting and digital enhancements into shelving displays. Konnekt Twist is engineered to operate using secure twist-lock connectors to ensure that luminaires deliver flawless, consistent illumination across any products on display. It can be supplied with both rebated and surface-mounted power tracks to blend seamlessly into the back panels of merchandising systems.

mount

Konnekt **Twist recess-mount** features a slim-line power track made from extruded ABS plastic with integrated copper busbar tracks with an 10-amp rating. It is supplied with push fit ABS end caps. The housing can be bonded or mechanically fixed into a multitude of substrates.

Konnekt **Twist surface-mounted** features a slim-line power track made from extruded ABS plastic with integrated copper busbar tracks with an 10-amp rating. It is supplied with push fit ABS end caps. The housing can be bonded or mechanically fixed onto a multitude of substrates.