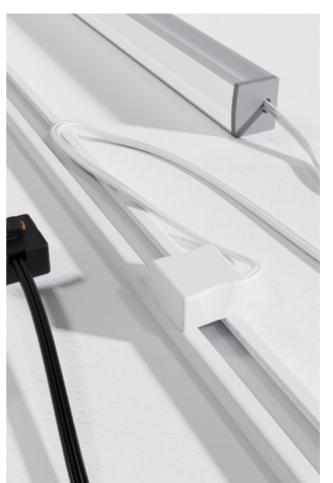

With no wires or connectors, the Kontakt shelving system can be reconfigured quickly and easily to enable brands to update retail environments alongside changing trends and seasonal promotions.

**Konnekt S50** 

### Change up the display quickly and easily

Product displays need to be flexible in order to keep up with seasonal and promotional campaigns. Kontakt was designed to make it easy for shop staff to quickly reposition the shelves, without the need to physically disconnect the luminaires.