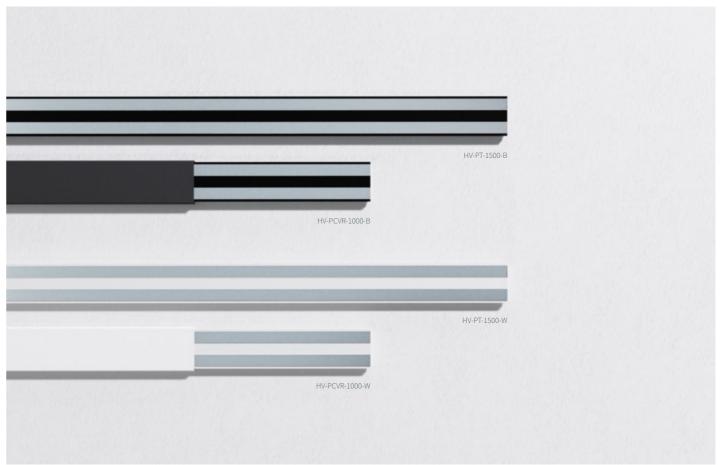

| Rated Voltage | Rated Current<br>(Track) | Rated Current (Connector<br>Power Feed) HV-PF | Rated Current (Connector<br>Take off) HV-PTO | Max Continuous<br>Track Length (mm) |
|---------------|--------------------------|-----------------------------------------------|----------------------------------------------|-------------------------------------|
| 12/24V        | 8AMP                     | 8AMP                                          | 2AMP                                         | 1500                                |

Hive power track - HV-PT Available in black and white

Hive power track cover - HV-PCVR Available in black and white

Hive power feed - HV-PF Available in black and white