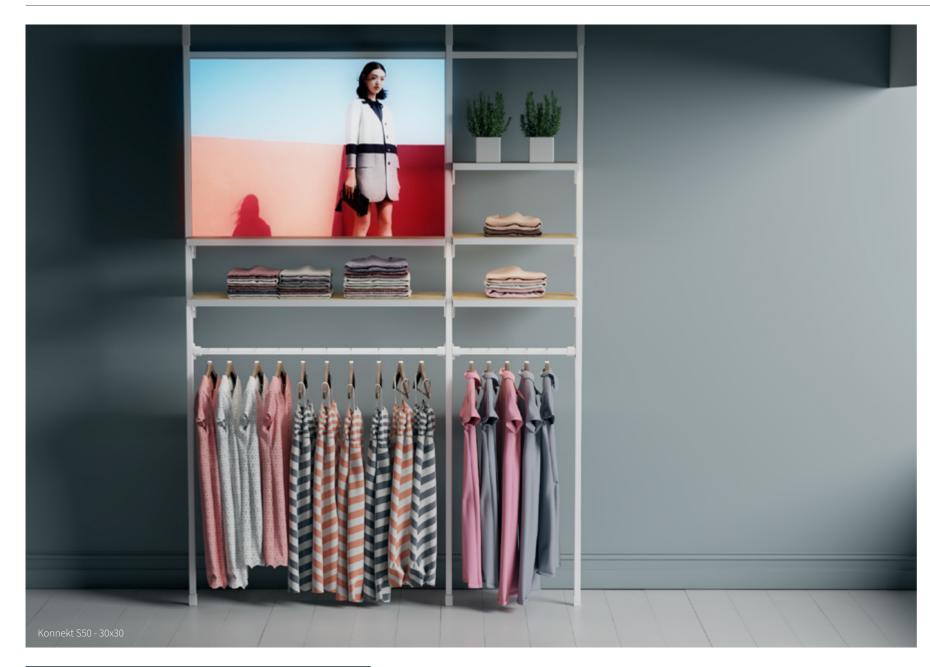

Konnekt S50 is our power delivery system that is designed to integrate directly into the standard S50 slot details found in many mass-produced retail racking systems.

Konnekt S50 has been developed to work in tandem with 0.9mm back panels without interference and engineered to provide an ultra-flexible solution that is quick and easy to retrofit into retail spaces of all types.