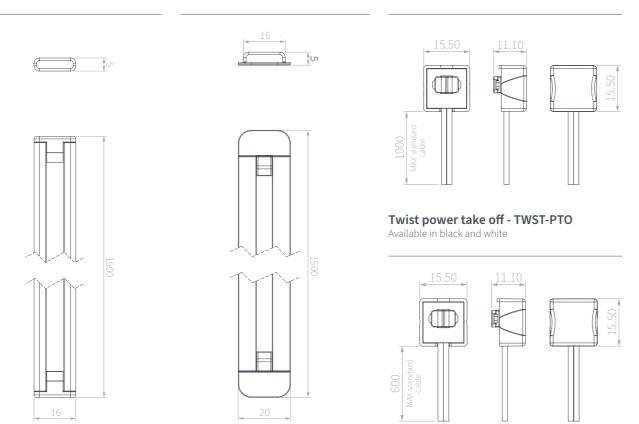

mount

Konnekt **Twist recess-mount** features a slim-line power track made from extruded ABS plastic with integrated copper busbar tracks with an 10-amp rating. It is supplied with push fit ABS end caps. The housing can be bonded or mechanically fixed into a multitude of substrates.

Konnekt **Twist surface-mounted** features a slim-line power track made from extruded ABS plastic with integrated copper busbar tracks with an 10-amp rating. It is supplied with push fit ABS end caps. The housing can be bonded or mechanically fixed onto a multitude of substrates.

Twist power track - TWST-PTS

Surface-mount - available in black & white Recess-mount - available in black & white

Twist power track - TWST-PTR

Twist power Feed - TWST-PF

Available in black and white