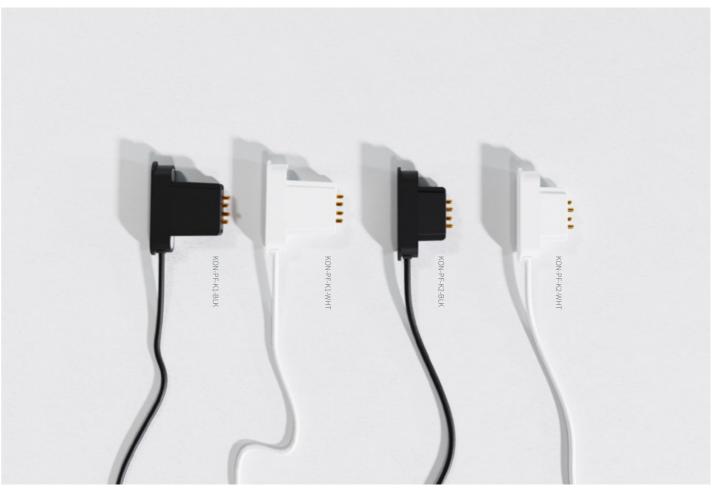

Hive power track - HV-PT Available in black and white

Hive power track cover - HV-PCVR Available in black and white

Hive power feed - HV-PF Available in black and white

Twist power track - TWST-PTS

Surface-mount - available in black & white Recess-mount - available in black & white

Twist power track - TWST-PTR

Twist power Feed - TWST-PF

Available in black and white