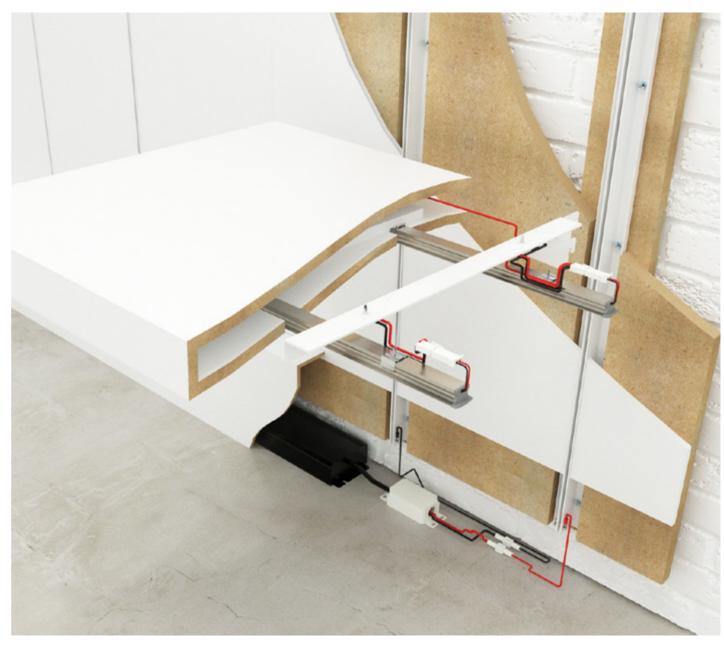

### **Why specify Konnekt S50**

Konnekt S50 is engineered to enable users to retrofit power supplies directly into compatible shelving systems without the need for modifications or replacements. Built to be a plug-and-play solution, Konnekt S50 slides into the slotted uprights within shelves and holds itself securely in place without the need for tools or specialist installers.

With Konnekt S50, there is no need to de-merchandise shelves when installing luminaires, meaning it is both a time-saving and cost-effective solution for retailers of all Patented connectors guarantee solid, secure connections every time and remove the need for fiddly, unreliable installations. Thanks to its push-fit design, Konnekt S50 guides itself into position before using magnets to lock

Konnekt S50 makes it easy to remove, reposition and reuse power tracks and accessories to provide a future-proof solution that enables users to update the appearance and layout of stores whenever necessary.