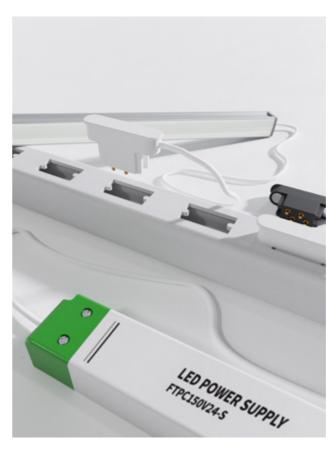

## Konnekt S50

### **Why specify Konnekt S50**

Konnekt S50 is engineered to enable users to retrofit power supplies directly into compatible shelving systems without the need for modifications or replacements. Built to be a plug-and-play solution, Konnekt S50 slides into the slotted uprights within shelves and holds itself securely in place without the need for tools or specialist installers.

With Konnekt S50, there is no need to de-merchandise shelves when installing luminaires, meaning it is both a time-saving and cost-effective solution for retailers of all Patented connectors guarantee solid, secure connections every time and remove the need for fiddly, unreliable installations. Thanks to its push-fit design, Konnekt S50 guides itself into position before using magnets to lock

Konnekt S50 makes it easy to remove, reposition and reuse power tracks and accessories to provide a future-proof solution that enables users to update the appearance and layout of stores whenever necessary.