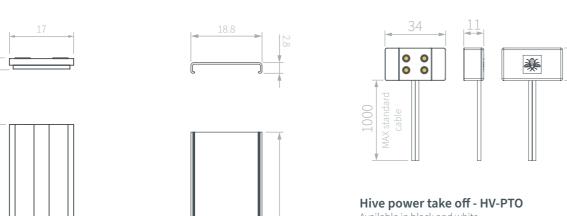

## Konnekt Hive

### **Why specify Konnekt Hive**

Konnekt Hive provides a low-voltage way of discreetly delivering power into shelving systems and product displays. Konnekt Hive is engineered to operate using powerful neodymium magnets instead of wires, cables and connectors to create a solution that can be fixed directly onto suitable surfaces, thereby enabling users to install and reconfigure their displays with speed and ease.

### **Key features**

Custom

design

Costeffective

Reconfigurable

Retro Fit

Magnetic Track / connections

Konnekt Hive features a slim-line power track with an 8-amp rating, which attaches magnetically to suitable surfaces such as steel back panels, sections, and support brackets.

| Rated Voltage | Rated Current<br>(Track) | Rated Current (Connector<br>Power Feed) HV-PF | Rated Current (Connector<br>Take off) HV-PTO | Max Continuous<br>Track Length (mm) |
|---------------|--------------------------|-----------------------------------------------|----------------------------------------------|-------------------------------------|
| 12/24V        | 8AMP                     | 8AMP                                          | 2AMP                                         | 1500                                |