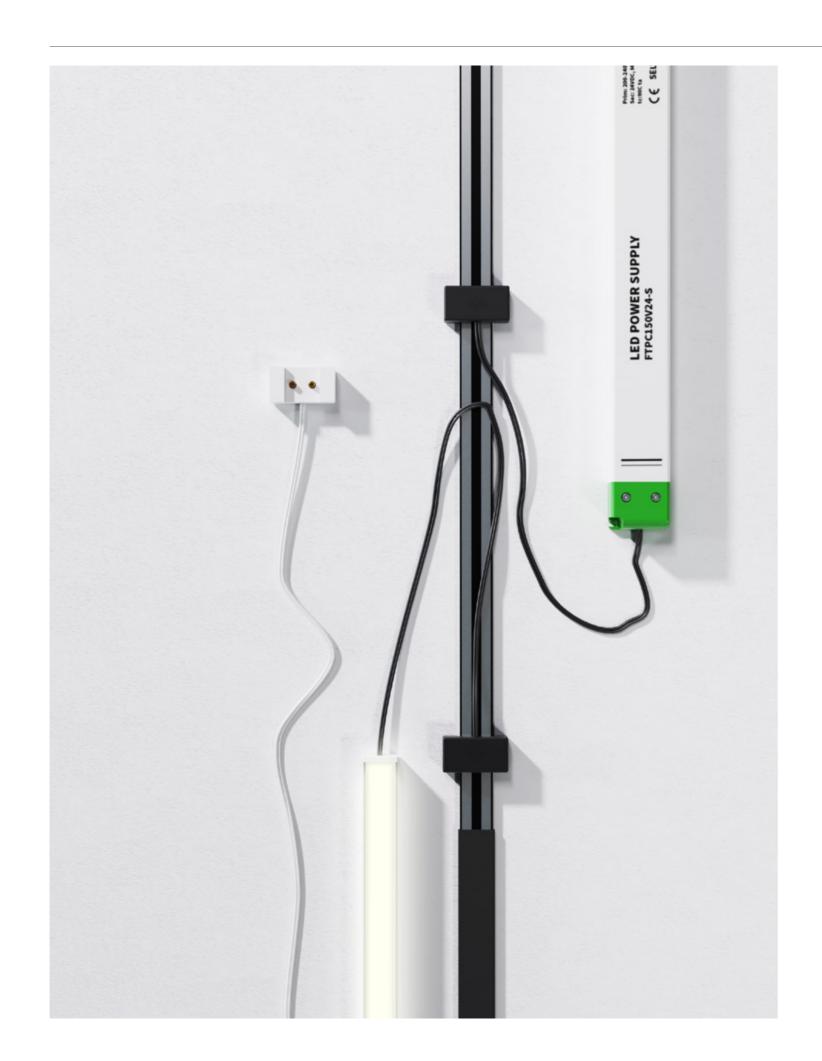

### **Digital screens**

Digital screens can be incorporated into shelving systems using power delivery systems to create a visually dynamic displays that are optimised to capture the attention of passers-by. They enable branded messages, product information and video content to be shown directly alongside physical merchandise without requiring complex networks of unsightly cables.

### **5V charging**

Voltage convertors can be connected to power delivery systems to facilitate the charging of a wide range of electrical devices such as phones and tablets. Integrating charging capabilities directly into retail display units means there is no need for unsightly extension cables or additional mains access points.