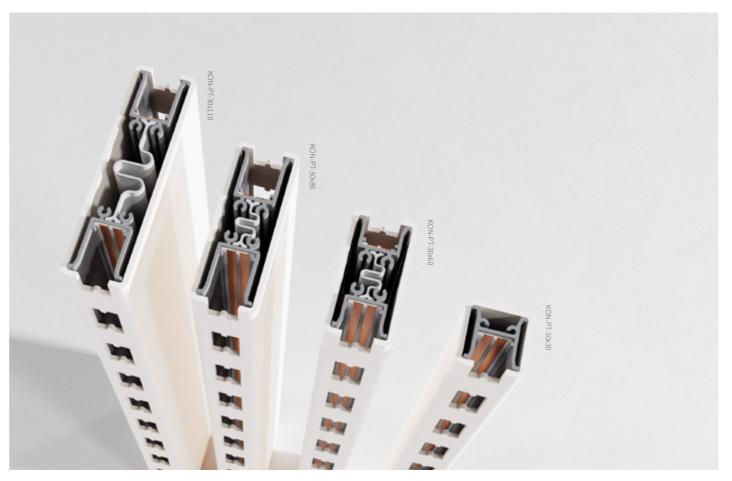

## Kontakt

Kontakt is a cable-free shelving system with integrated illumination that exists to provide a user-friendly, ultra-effective way of creating product displays that are guaranteed to make an impact.

Kontakt is supplied as a kit of parts to allow for easy on-site installation and is available in a range of different colours, finishes, sizes and LED options.

### **Key Features**

Cable-free Perfect Custom design service

tom sign ef vice inst

Cost- Quick effective turnaround installation times

Suitable for heavy loads (up to 25kg)

Variety of finish options

The track can be mounted in a variety of ways to suit your retail designs and manufacturing methods.