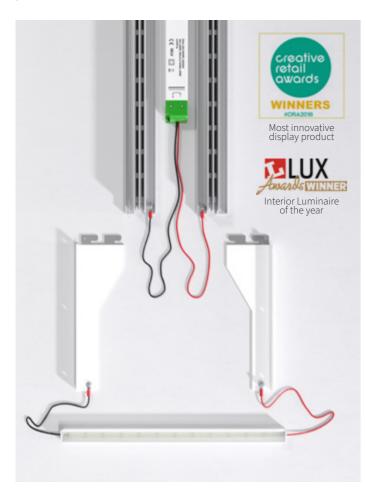

### Kontakt

Kontakt is our ultra-flexible shelving system with integrated LED luminaires. It delivers sleek, energy-efficient illumination to ensure that product displays are presented as effectively as possible.

## Kontakt

Kontakt is a cable-free shelving system with integrated illumination that exists to provide a user-friendly, ultra-effective way of creating product displays that are guaranteed to make an impact.

Designed with functionality and flexibility at the fore, Kontakt enables the creation of merchandising systems that can be reconfigured to suit different store layouts and customised to suit brand-specific design briefs. LED luminaires switch on automatically when shelves are placed in position on supporting brackets, making for speedy installations and updates.

### Change up the display quickly and easily

Product displays need to be flexible in order to keep up with seasonal and promotional campaigns. Kontakt was designed to make it easy for shop staff to quickly reposition the shelves, without the need to physically disconnect the luminaires.