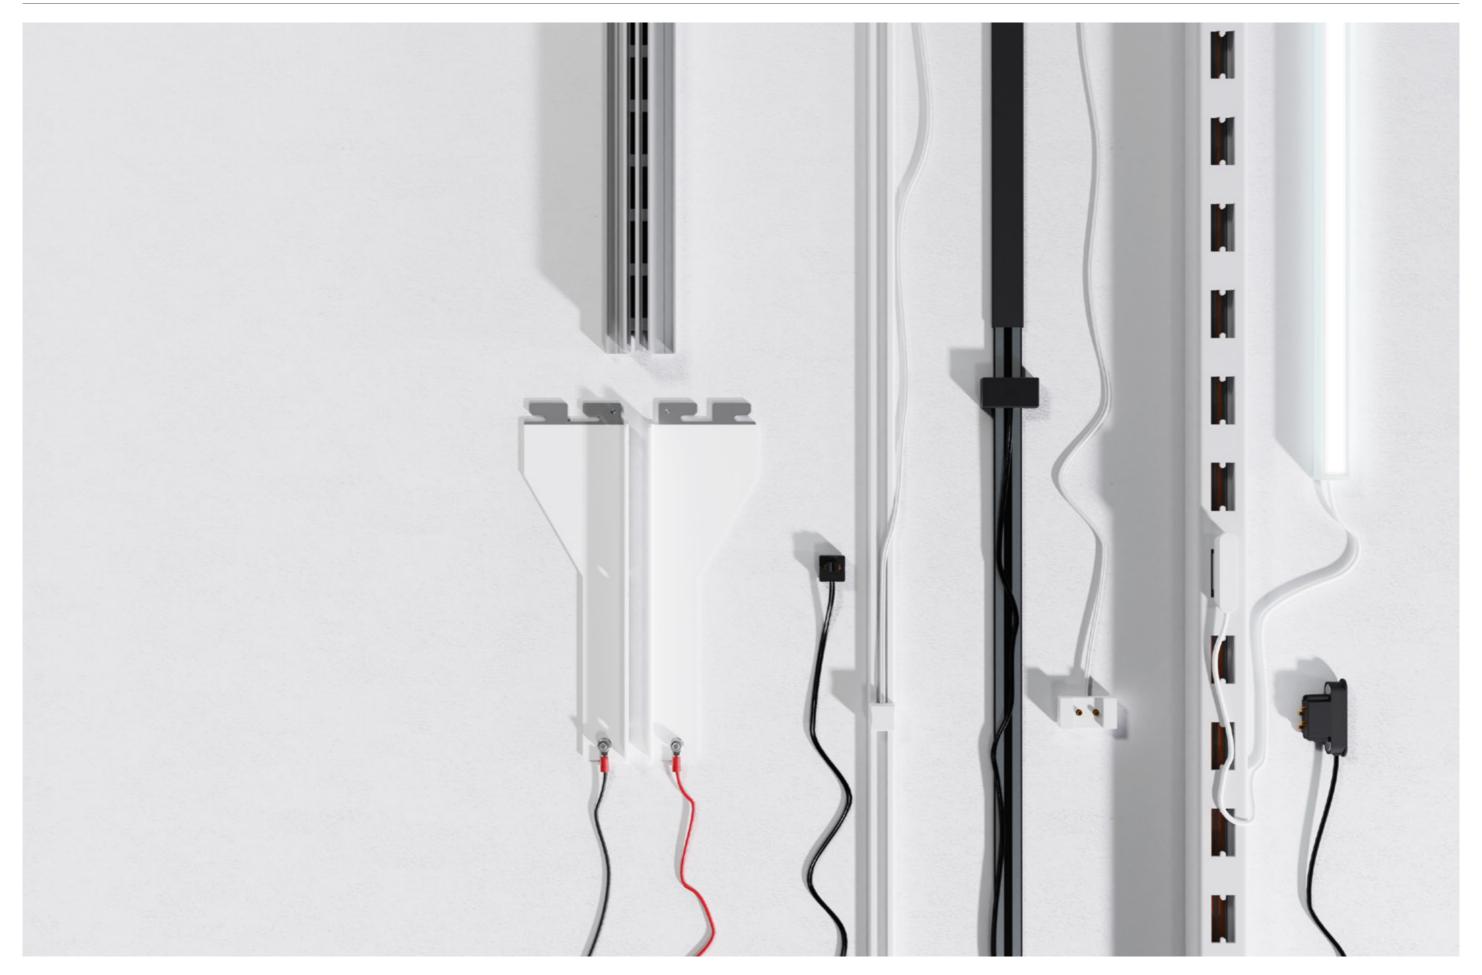

### **Why specify Konnekt S50**

Konnekt S50 is engineered to enable users to retrofit power supplies directly into compatible shelving systems without the need for modifications or replacements. Built to be a plug-and-play solution, Konnekt S50 slides into the slotted uprights within shelves and holds itself securely in place without the need for tools or specialist installers.

With Konnekt S50, there is no need to de-merchandise shelves when installing luminaires, meaning it is both a time-saving and cost-effective solution for retailers of all Patented connectors guarantee solid, secure connections every time and remove the need for fiddly, unreliable installations. Thanks to its push-fit design, Konnekt S50 guides itself into position before using magnets to lock

Konnekt S50 makes it easy to remove, reposition and reuse power tracks and accessories to provide a future-proof solution that enables users to update the appearance and layout of stores whenever necessary.

### **Key features**

Custom design service

Costeffective installation

Quick turnaround times

Reconfigurable

Compatible with international racking system

Variety of finish options

Magnetic connections