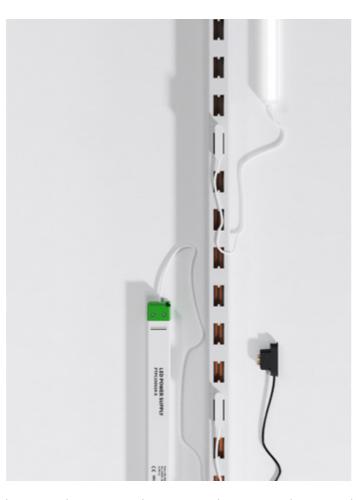

### **Why specify Konnekt S50**

Konnekt S50 is engineered to enable users to retrofit power supplies directly into compatible shelving systems without the need for modifications or replacements. Built to be a plug-and-play solution, Konnekt S50 slides into the slotted uprights within shelves and holds itself securely in place without the need for tools or specialist installers.

With Konnekt S50, there is no need to de-merchandise shelves when installing luminaires, meaning it is both a time-saving and cost-effective solution for retailers of all Patented connectors guarantee solid, secure connections every time and remove the need for fiddly, unreliable installations. Thanks to its push-fit design, Konnekt S50 guides itself into position before using magnets to lock

Konnekt S50 makes it easy to remove, reposition and reuse power tracks and accessories to provide a future-proof solution that enables users to update the appearance and layout of stores whenever necessary.