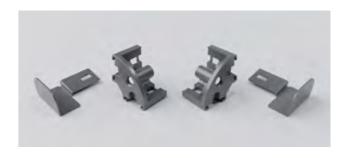

## **Optional Hardware**

End Cap - One Way UA11672

End Cap - Two Way UA10464

End Cap Set - (For use with supermarket shelving)