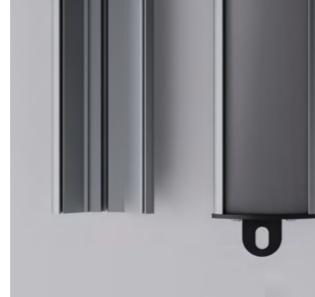

# Velorum 3919

UA11977

Velorum 3919 lightbars have wider faces and additional thermal management mechanisms built-in so that they are able to operate effectively with high-powered LEDs. The aluminium profile used to house the luminaire has been designed so that it is fully-compatible with supermarket shelf brackets.

#### Profile cross section



## **Specifications**

#### Profile Measurements:

Width: 38.6 mm Height: 16 mm Length: 3000 mm Weight: 0.421 kg per metre

#### Material:

Aluminium 6063-T6

#### Standard Finish:

Satin silver anodised - 15 micron

### Diffuser Type:

Frosted, Clear

#### **Profile features**



#### Fixing methods



mount

mount



## **Optional Hardware**



End Cap - One Way UA11672



End Cap - Two Way UA10464



End Cap Set - (For use with supermarket shelving)