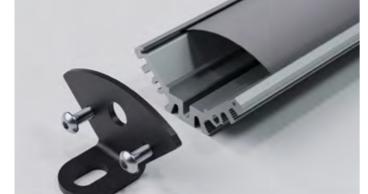

3919

UA11977

Velorum 3919 lightbars have wider faces and additional thermal management mechanisms built-in so that they are able to operate effectively with high-powered LEDs. The aluminium profile used to house the luminaire has been designed so that it is fully-compatible with supermarket shelf brackets.

#### Profile cross section



## **Specifications**

#### Profile Measurements:

Width: 38.6 mm Height: 16 mm Length: 3000 mm Weight: 0.421 kg per metre

#### Material:

Aluminium 6063-T6

#### Standard Finish:

Satin silver anodised - 15 micron

### Diffuser Type:

Frosted, Clear

#### **Profile features**



#### Fixing methods



mount

mount



## **Optional Hardware**



End Cap - One Way UA11672



End Cap - Two Way UA10464



End Cap Set - (For use with supermarket shelving)