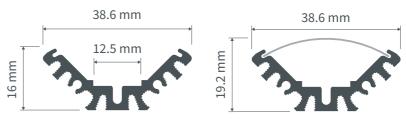

#### Profile cross section

#### Profile Measurements:

Width: 38.6 mm Height: 16 mm Length: 3000 mm Weight: 0.421 kg per metre