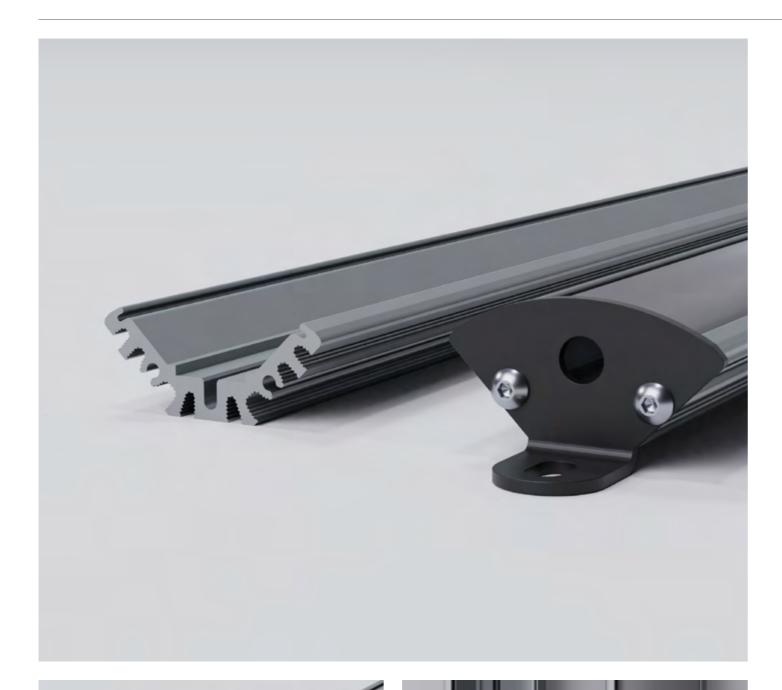

# Velorum 3919

UA11977

Velorum 3919 lightbars have wider faces and additional thermal management mechanisms built-in so that they are able to operate effectively with high-powered LEDs. The aluminium profile used to house the luminaire has been designed so that it is fully-compatible with supermarket shelf brackets.

#### **Profile features**

#### Fixing methods

mount

mount